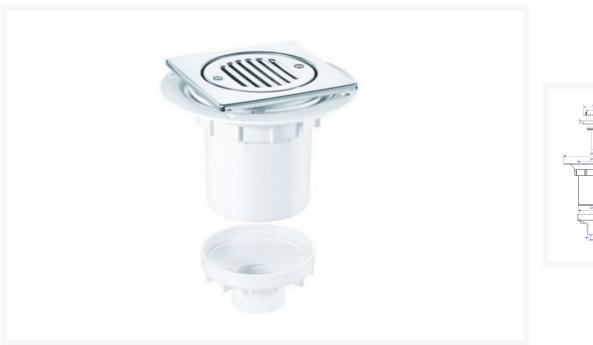

## **Description**

The vertical outlet McAlpine TSG2T 75mm Water Seal Trapped Gully with a stainless steel square grate for tiled floor installations.

- Two-piece gully designed for use with timber floors and floor formers and can be plumbed prior to installation of the floor or former
- Top access gully has a removable inner cup for easy cleaning
- Flow rates of 40 litres per minute exceed the minimum requirement of EN 1253-2:2003 and are variable dependent on the cover plate used
- 200mm overall diameter
- 110mm Vertical Outlet
- Supplied with110mm x 2" BS EN 1329-1:2000 solvent spigot outlet
- Manufactured in ABS to the highest quality
- 150 x 150mm stainless steel square with circular grate (with screws) for tiled and stone floors
- Simple to install

## **Additional Information**

| Manufacturer              | McAlpine                                                             |
|---------------------------|----------------------------------------------------------------------|
| Configuration             | Gravity Waste                                                        |
| Compatible Tray or Former | AKW - Tuff Form, AKW - Tuff Form8, AKW / Contour - ShowerDec, Maxxus |
| Installation              | Floor Formers, Concrete / Screed Floors, Timber Floors               |
| Application               | Floor Former, Screed Floors, Timber Floors, Has<br>Lockable Grate    |
| Waste Diameter (mm)       | 200                                                                  |
| Waste Outlet / Depth (mm) | Vertical                                                             |
| Flow Rate / l/min         | 40                                                                   |
| Floor Finish              | Tiled Flooring                                                       |
| Grate Material / Finish   | Stainless Steel / Slotted                                            |