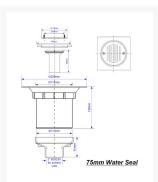

## **Description**

The vertical outlet McAlpine TSG2T 75mm Water Seal Trapped Gully with a stainless steel square grate for tiled floor installations.

- Two-piece gully designed for use with timber floors and floor formers and can be plumbed prior to installation of the floor or former
- Top access gully has a removable inner cup for easy cleaning
- Flow rates of 40 litres per minute exceed the minimum requirement of EN 1253-2:2003 and are variable dependent on the cover plate used
- 200mm overall diameter
- 110mm Vertical Outlet
- Supplied with110mm x 2" BS EN 1329-1:2000 solvent spigot outlet
- Manufactured in ABS to the highest quality
- 150 x 150mm stainless steel square with circular grate (with screws) for tiled and stone floors
- Simple to install

## **Additional Information**

| Manufacturer              | McAlpine                                                             |
|---------------------------|----------------------------------------------------------------------|
| Configuration             | Gravity Waste                                                        |
| Compatible Tray or Former | AKW - Tuff Form, AKW - Tuff Form8, AKW / Contour - ShowerDec, Maxxus |
| Installation              | Floor Formers, Concrete / Screed Floors, Timber Floors               |
| Application               | Floor Former, Screed Floors, Timber Floors, Has<br>Lockable Grate    |
| Waste Diameter (mm)       | 200                                                                  |
| Waste Outlet / Depth (mm) | Vertical                                                             |
| Flow Rate / l/min         | 40                                                                   |
| Floor Finish              | Tiled Flooring                                                       |
| Grate Material / Finish   | Stainless Steel / Slotted                                            |