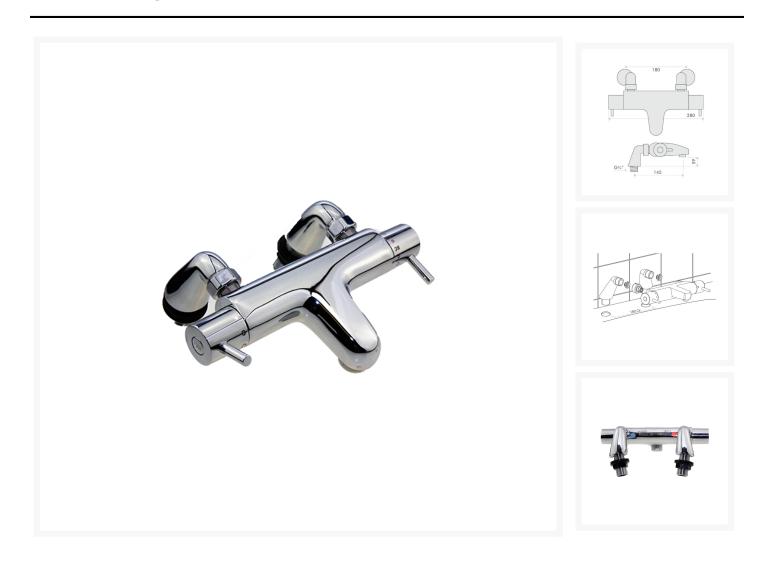

## Description

Thermostatic bath filler mixer tap from the Inta Acura range.

This version of the tap is for deck mounting and features anti-scald temperature protection.

The Acura thermostatic bath filler is TMV3 approved and is ideal for domestic purposes with its stylish appearance and for use by those with limited hand dexterity.

## Key benefits:

- Specifically designed and manufactured to meet the requirements of BS 7942: 2000 and NHS D08
- Suitable for use with unvented supplies. combi boilers, gravity and mains pressure systems
- Thermal cartridge technology
- Fail safe on hot and cold supplies
- Lever handles
- Supplied with deck mounting legs
- Matching range of showers and basin mixer taps

## **Technical details:**

- Max inlet pressure (static): 5 bar
- Min inlet pressure (dynamic): 0.2 bar
- Max inlet temperature: 85°C
- Factory pre-set temperature: 85°C
- Inlet connections: G <sup>3</sup>/<sub>4</sub>" F BSP (valve body)
  - www.independent4life.co.uk | info@independent4life.co.uk | Tel: 0800 500 3001 | VAT No: 942447711 EORI GB942447711000