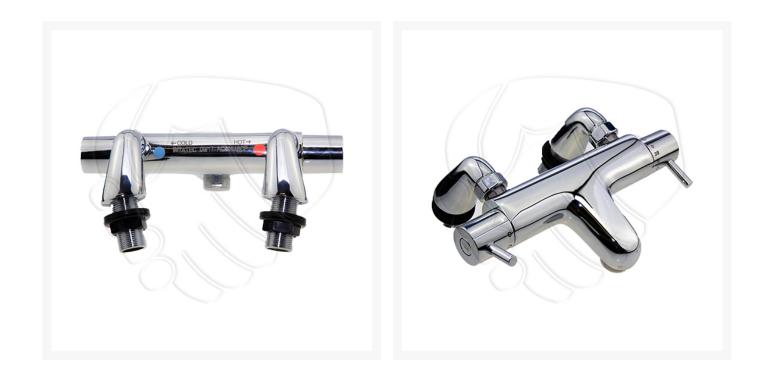

## Description

Thermostatic bath filler mixer tap from the Inta Acura range.

This version of the tap is for deck mounting and features anti-scald temperature protection.

The Acura thermostatic bath filler is TMV3 approved and is ideal for domestic purposes with its stylish appearance and for use by those with limited hand dexterity.

## Key benefits:

- Specifically designed and manufactured to meet the requirements of BS 7942: 2000 and NHS D08
- Suitable for use with unvented supplies. combi boilers, gravity and mains pressure systems
- Thermal cartridge technology
- Fail safe on hot and cold supplies
- Lever handles
- Supplied with deck mounting legs
- Matching range of showers and basin mixer taps