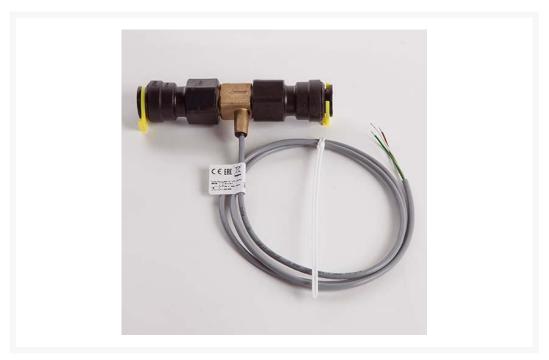

## **Description**

Whale SDS263T replacement Sika flow sensor for use with the SDP134T Whale Instant Match, SDP303T Whale Instant Match Premium, SDP113T Whale Digital Smoothflow, and SDP073R Whale Dry-Deck 20 Kit.

### **Technical details:**

- Plumb Sika flow sensors to the hot and cold supplies with the arrow pointing in the direction of the water flow
- Do not overtighten the plumbing fittings connected to the Sika flow sensors as doing so may cause leaks
- Supplied with 1m of sensor control cable
- 1x Flow sensor
- Fits 15mm pipework