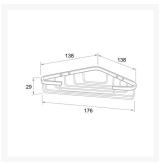

#### **Technical details:**

• Diagonal width (mm): 176

• Side depth (mm): 138

• Overall height (mm): 29

• Bar diameter (mm): 3