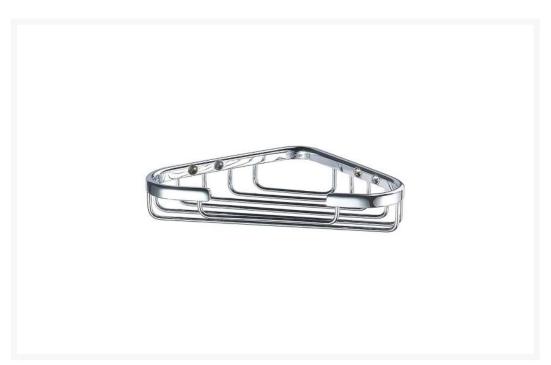

# Waterbury Corner Basket Soap Dish - Chromium Plated

Product Code: NH50

## **Description**

Waterbury corner basket soap dish with a chromium-plated finish, from the Essential Range.

Constructed from high quality materials with 4 x counter sunk holes for easy wall fixing.

#### **Key benefits:**

For corner mounting

- Ideal for soap and shampoo bottles in the shower area
- Brass and die cast construction
- Chromium-plated to Service Condition 2
- Ideal for use in wet and damp areas
- Ideal for soap and shampoo bottles
- 4 x Counter sunk fixing holes (fixings not included)
- Waterbury grabrails and accessories also available