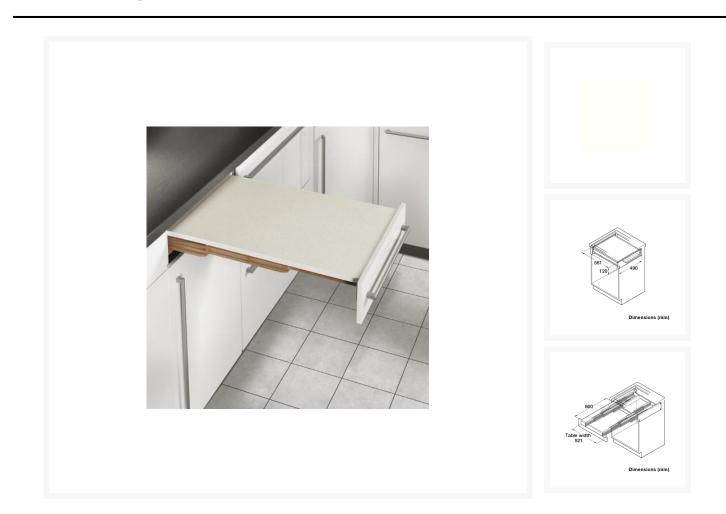

# Hailo Rapid Pull-out Table, 600mm Wide Cabinet - Cream/Brown Flecked

Product Code: 4G40185

## Description

Hailo Rapid pull-out self-supporting table, a handy space-saver also ideal for seated and wheelchair users.

The 100kg weight limit provides an ideal surface for food preparation and kitchen appliances.

#### Key benefits:

- Self-supporting pull-out table
- Complete assembly for installation in place of a drawer in a 600mm wide base cabinet
- Wooden assembly section and guides
- Partially slatted laminated table top
- Cream / Brown flecked finish

#### **Technical details:**

- Built-in width (mm): 561
- Built-in depth (mm): 490
- Built-in height (mm): 120
- Table extended width (mm): 521
- Table extended length (mm): 800
- Min./Max. cabinet width required (mm): 600
- Side-wall thickness (mm): 16 19
- Load bearing capacity (kg): 100
- Weight (kg): 11