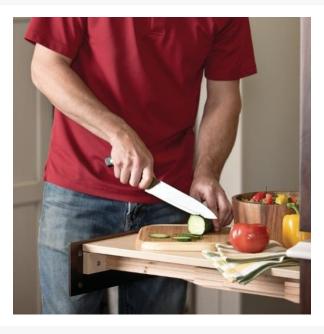

## Description

Hailo Rapid pull-out self-supporting table, a handy space-saver also ideal for seated and wheelchair users.

The 100kg weight limit provides an ideal surface for food preparation and kitchen appliances.

#### Key benefits:

- Self-supporting pull-out table
- Complete assembly for installation in place of a drawer in a 600mm wide base cabinet
- Wooden assembly section and guides
- Partially slatted laminated table top
- Cream / Brown flecked finish