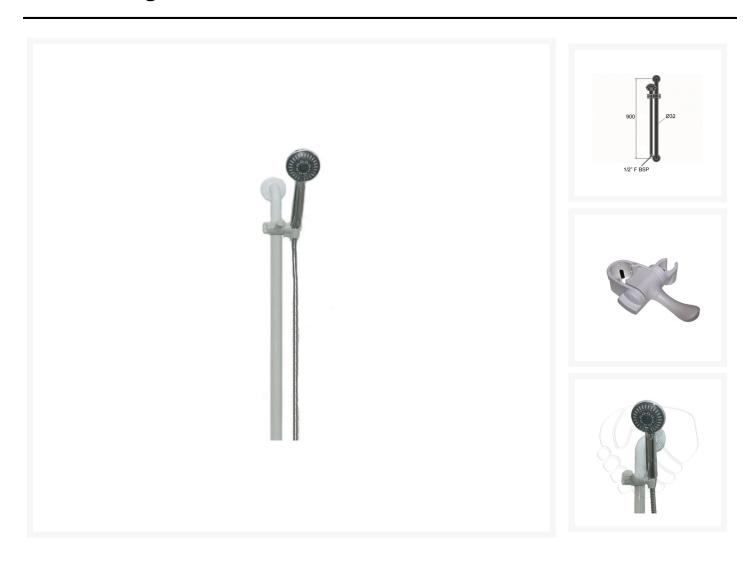

## **Description**

Inta adaptive shower riser rail kit, with 900mm grab rail, extended shower hose and handset.

The Commercial and Less Able range from Inta has been designed specifically for commercial and private sectors.

#### **Key benefits:**

- Inta 900mm rail kit
- White (RAL 9016) colour
- Mild steel 32mm diameter rail
- Concealed fixings
- Easy to operate paddle lever
- Soft touch easy grip lever with simple operation
- Inta thumb twist adjustable shower head with 5 spray settings
- Inta 2000mm hose