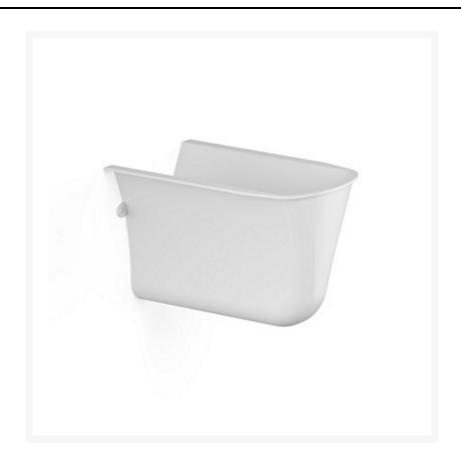

# **Description**

Pressalit installation cover for the Select range of washbasin lifts.

Plastic cover for concealing the the waste outlet of the Pressalit wash basin, fixes to the front face of the Select wash basin lift.

### **Key benefits:**

- White in colour
- Plastic contruction
- Suitable for the Pressalit Matrix Curve wash basins R2050 / R2050000, R2051 / R2051000, R2052 / R2052000 and R2053 / R2053000