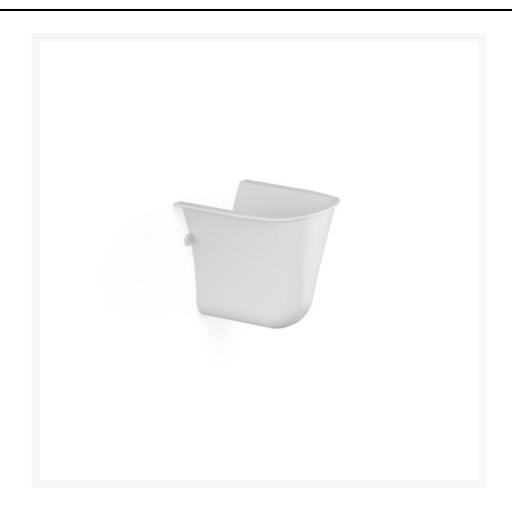

# **Description**

Pressalit installation cover for the Select range of washbasin lifts and Matrix Small washbasins R2022000 and R2021000.

Plastic cover for concealing the the waste outlet of the Pressalit wash basin, fixes to the front face of the Select washbasin lift.

### **Key benefits:**

- White in colour
- Plastic contruction
- Suitable for the Pressalit MATRIX Small washbasins (Product Codes: R2022000, R2021000)