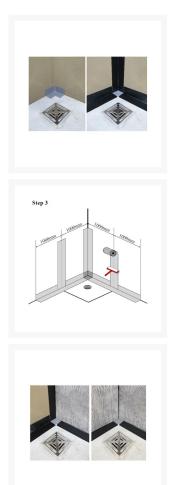

#### Installation guidance:

- Check the substrate is sound, free of contaminants and remove any loose material
- Make sure there are no significant irregularities, any gaps should be filled
- Surfaces should be primed (order separately) and allowed to dry
- Install internal / external corners (order separately)
- From the corner of the wall mark out and apply vertical joint tapes at 1000mm centres, overlapping onto the floor tape down to the floor
- Install joint tape into the corner wall / wall joint, overlapping onto the corner down to the floor
- Install joint tape into the corner floor / wall joint, overlapping onto the corner 50mm. Do not overlap onto the vertical tape
- From the wall mark out and apply joint tapes on the floor at 1000mm centres, overlap onto the floor / wall tape
- The aim is to create one continuous tanking membrane sheet (order separately) down to the drain
- Roller over all areas for maximum adhesion before removing the top film
- Seal all edges and junctions with Butyl sealant (order separately)
- Download the PDF installation instructions, from the Installation and Help Guides "Tab" for more information