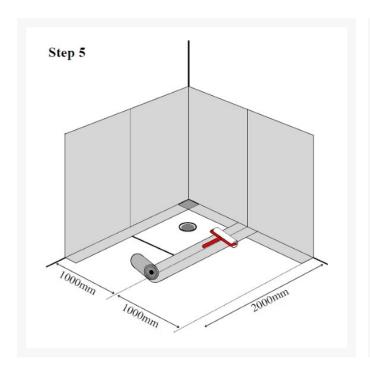

#### Installation guidance:

- Check the substrate is sound, free of contaminants and remove any loose material
- Make sure there are no significant irregularities, any gaps should be filled
- Surfaces should be primed (order separately) and allowed to dry
- Install internal / external corners (order separately)
- From the corner of the wall mark out and apply vertical joint tapes at 1000mm centres, overlapping onto the floor tape down to the floor
- Install joint tape into the corner wall / wall joint, overlapping onto the corner down to the floor
- Install joint tape into the corner floor / wall joint, overlapping onto the corner 50mm. Do not overlap onto the vertical tape
- From the wall mark out and apply joint tapes on the floor at 1000mm centres, overlap onto the floor / wall tape
- The aim is to create one continuous tanking membrane sheet (order separately) down to the drain
- Roller over all areas for maximum adhesion before removing the top film
- Seal all edges and junctions with Butyl sealant (order separately)
- Download the PDF installation instructions, from the Installation and Help Guides "Tab" for more information