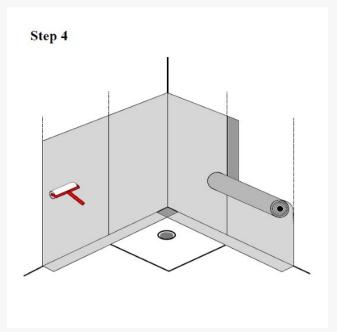

#### Installation guidance:

- Check the substrate is sound, free of contaminants and remove any loose material
- Make sure there are no significant irregularities, any gaps should be filled
- Surfaces should be primed (order separately) and allowed to dry
- Install internal / external corners (order separately)
- From the corner of the wall mark out and apply vertical joint tapes at 1000mm centres, overlapping onto the floor tape down to the floor
- Install joint tape into the corner wall / wall joint, overlapping onto the corner down to the floor
- Install joint tape into the corner floor / wall joint, overlapping onto the corner 50mm. Do not overlap onto the vertical tape
- From the wall mark out and apply joint tapes on the floor at 1000mm centres, overlap onto the floor / wall tape
- The aim is to create one continuous tanking membrane sheet (order separately) down to the drain
- Roller over all areas for maximum adhesion before removing the top film
- Seal all edges and junctions with Butyl sealant (order separately)
- Download the PDF installation instructions, from the Installation and Help Guides "Tab" for more information