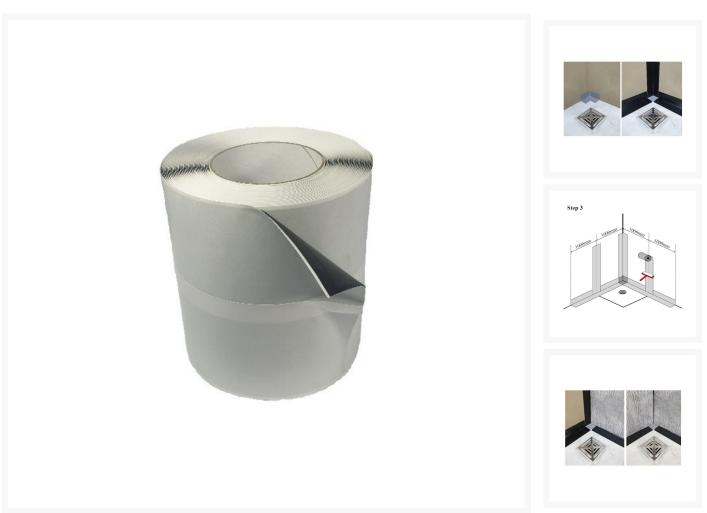

#### Installation guidance:

- Check the substrate is sound, free of contaminants and remove any loose material
- Make sure there are no significant irregularities, any gaps should be filled
- Surfaces should be primed (order separately) and allowed to dry
- Install internal / external corners (order separately)
- From the corner of the wall mark out and apply vertical joint tapes at 1000mm centres, overlapping onto the floor tape down to the floor
- Install joint tape into the corner wall / wall joint, overlapping onto the corner down to the floor
- Install joint tape into the corner floor / wall joint, overlapping onto the corner 50mm. Do not overlap onto the vertical tape
- From the wall mark out and apply joint tapes on the floor at 1000mm centres, overlap onto the floor / wall tape
- The aim is to create one continuous tanking membrane sheet (order separately) down to the drain
- Roller over all areas for maximum adhesion before removing the top film
- Seal all edges and junctions with Butyl sealant (order separately)
- Download the PDF installation instructions, from the Installation and Help Guides "Tab" for more information