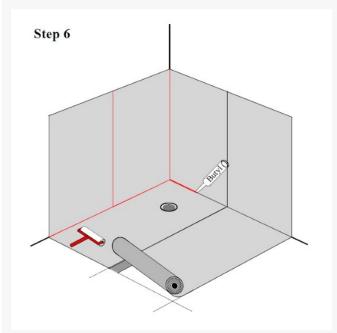

#### Installation guidance:

- Check the substrate is sound, free of contaminants and remove any loose material
- Make sure there are no significant irregularities, any gaps should be filled
- Surfaces should be primed (order separately) and allowed to dry
- Install internal / external corners (order separately)
- From the corner of the wall mark out and apply vertical joint tapes at 1000mm centres, overlapping onto the floor tape down to the floor
- Install joint tape into the corner wall / wall joint, overlapping onto the corner down to the floor
- Install joint tape into the corner floor / wall joint, overlapping onto the corner 50mm. Do not overlap onto the vertical tape
- From the wall mark out and apply joint tapes on the floor at 1000mm centres, overlap onto the floor / wall tape
- The aim is to create one continuous tanking membrane sheet (order separately) down to the drain
- Roller over all areas for maximum adhesion before removing the top film
- Seal all edges and junctions with Butyl sealant (order separately)
- Download the PDF installation instructions, from the Installation and Help Guides "Tab" for more information