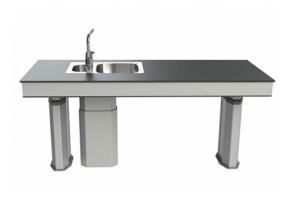

### Description

Hose cover for the Granberg Centerlift 960H range of height adjustable kitchen islands.

Mounted beneath the worktop and then fixed to the floor, it provides a neat coverage of the hoses for a more discreet installation.

## **Additional Information**

Manufacturer

Compatible Model

Granberg

Centerlift 960HA