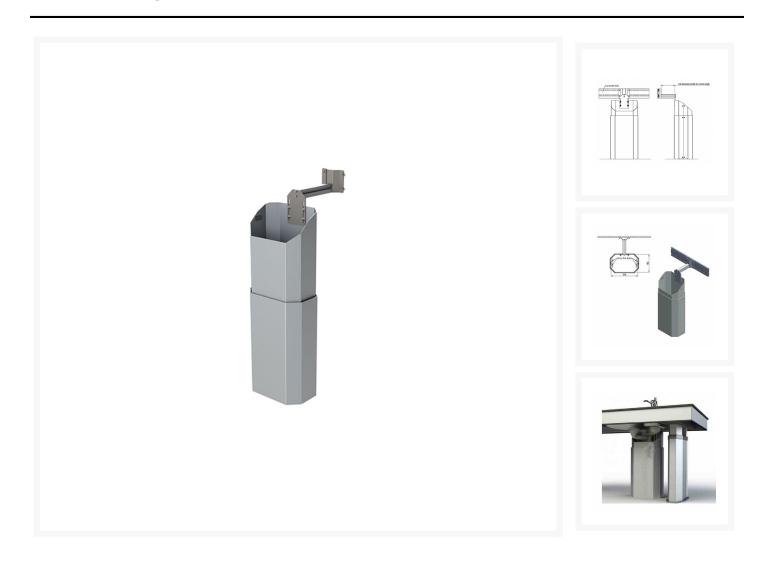

# Granberg Centerlift 960H Hose Cover - Anodised Aluminium

Product Code: 61508-06

### Description

Hose cover for the Granberg Centerlift 960H range of height adjustable kitchen islands.

Mounted beneath the worktop and then fixed to the floor, it provides a neat coverage of the hoses for a more discreet installation.

#### Key benefits:

- Hose cover for the Granberg Centerlift 960H
- Mounted beneath the worktop and fixed to the floor
- Conceals water feed hoses and flexible waste pipes
- Fittings included

#### **Technical details:**

- Width (mm): 300
- Depth (mm): 200
- Material: Anodised aluminium