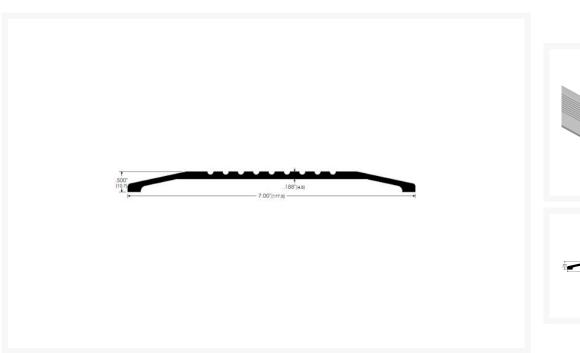

# **Description**

Aluminium high utility plain grooved door threshold, for use with floor springs.

High flat grooved threshold at 12.7mm in height, constructed from 4.8mm thick aluminium.

#### **Technical details:**

• Choice of Length: 914mm (3 ft), 1219mm (4 ft), 1829mm (6 ft), 2134mm (7 ft) and 3048mm (10 ft)

Width: 177.8mm (7")Height: 12.7mm (0.5")

• Material: 4.8mm (0.188") thick aluminium