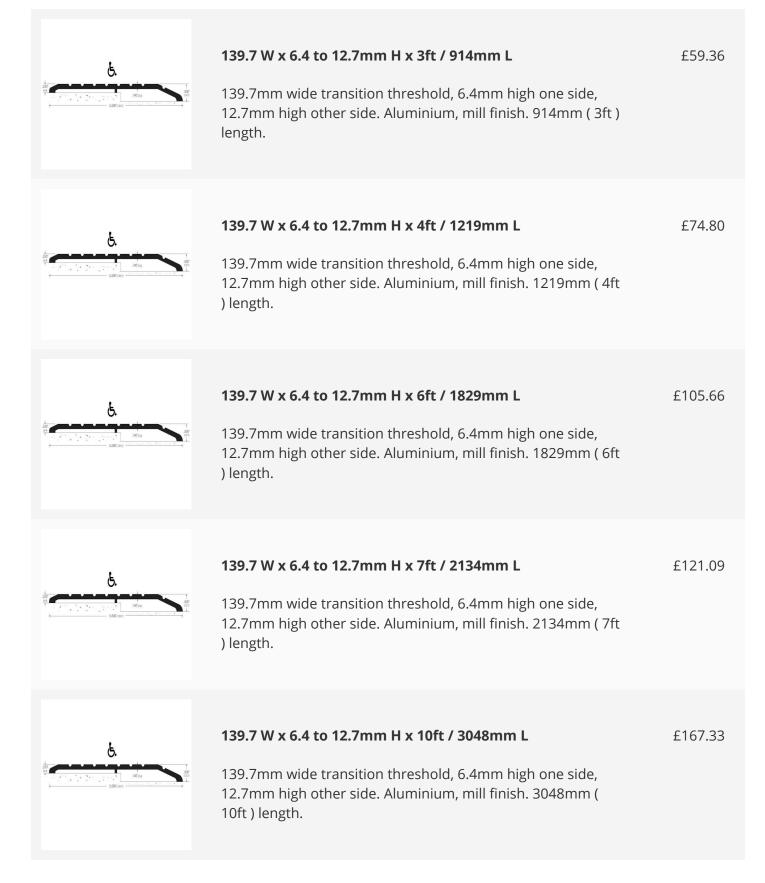

#### Technical details:

- Choice of Length: 914mm (3 ft), 1219mm (4 ft), 1829mm (6 ft), 2134mm (7 ft) and 3048mm (10 ft)
- Width: 139.7mm (5.5")
- Height: 6.4mm (0.25") on one side, 12.7mm (0.5") on the other
- Material: 3.6mm (0.14") thick medium gauge aluminium

## **Additional Information**

| Manufacturer                    | AWS                                                   |
|---------------------------------|-------------------------------------------------------|
| Application                     | Transition                                            |
| Length (mm / feet)              | 914 / 3', 1219 / 4', 1829 / 6', 2134 / 7', 3048 / 10' |
| Width (mm / inches)             | 139.7 / 5.5"                                          |
| Transition Height (mm / inches) | 12.7 / 0.50"                                          |
| Supplied Pre-drilled            | No                                                    |