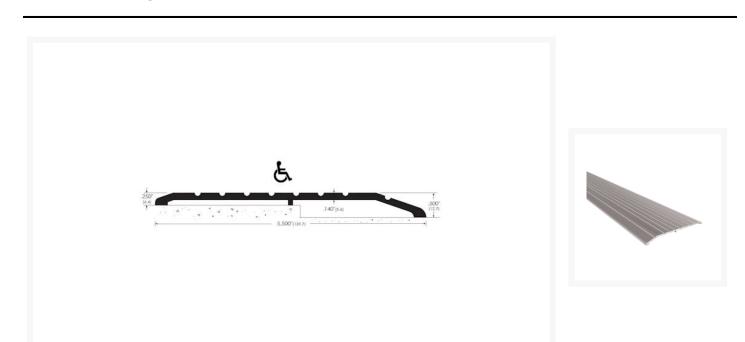

#### Width x Transition rise height x Length (ft / mm)

### Description

Aluminium grooved transition door threshold, that bridges from 12.7mm high on one side to 6.4mm high on the other, with a total width of 139.7mm (5.5").

The 3.6mm gauge aluminium allows you to drill and screw the threshold into concrete without the difficulties you are likely to find using lighter materials - such as buckling under heavy loads or loose fixing screws.

#### Technical details:

- Choice of Length: 914mm (3 ft), 1219mm (4 ft), 1829mm (6 ft), 2134mm (7 ft) and 3048mm (10 ft)
- Width: 139.7mm (5.5")
- Height: 6.4mm (0.25") on one side, 12.7mm (0.5") on the other
- Material: 3.6mm (0.14") thick medium gauge aluminium