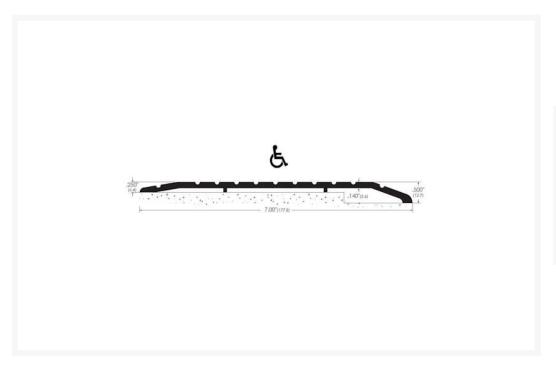

## **Description**

Aluminium grooved transition door threshold, that bridges from 12.7mm high on one side to 6.4mm high on the other, with a total width of 177.8mm (7").

The 3.6mm gauge aluminium allows you to drill and screw the threshold into concrete without the difficulties you are likely to find using lighter materials - such as buckling under heavy loads or loose fixing screws.

#### **Technical details:**

- Choice of Length: 914mm (3 ft), 1219mm (4 ft), 1829mm (6 ft), 2134mm (7 ft) and 3048mm (10 ft)
- Width: 177.8mm (7")
- Height: 6.4mm (0.25") on one side, 12.7mm (0.5") on the other
- Material: 3.6mm (0.14") thick medium gauge aluminium