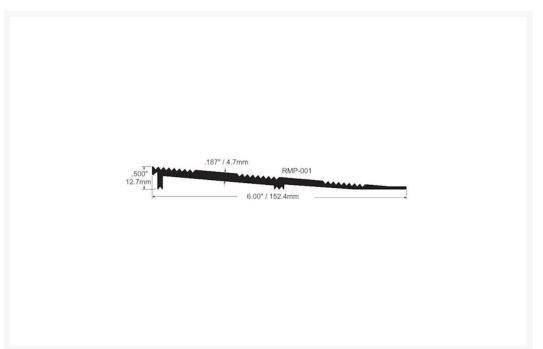

#### Length / Width / Rise height (mm)

Interlocking aluminium grooved ramp, suitable for overcoming wheeled access issues. This ramp may be used on its own or with other sections from the RMP range to create different widths and heights of ramps. Rises from 0 to 12.7mm high x 152.4mm width. Gradient of 1:12. Aluminium, mill finish. Undrilled. Length (10ft) 3048mm.

## **Description**

Aluminium grooved ramp, that rises from 0mm to 12.7mm high with a total width of 152.4mm and a Gradient of 1:12.

This ramp may be used on its own or with other sections from the RMP range to create different widths and heights of ramps.

### **Technical details:**

- Choice of Length: 914mm (3 ft), 1219mm (4 ft), 1829mm (6 ft), 2134mm (7 ft) and 3048mm (10 ft)
- Width: 152.4mm (6")
- Height: 0mm (0.0") on one side, 12.7mm (0.5") on the other
- Ramp section height rise: 12.7mm (.500")
- Gradient: 1:12
- Material: 4.7mm (0.187") thick medium gauge aluminium