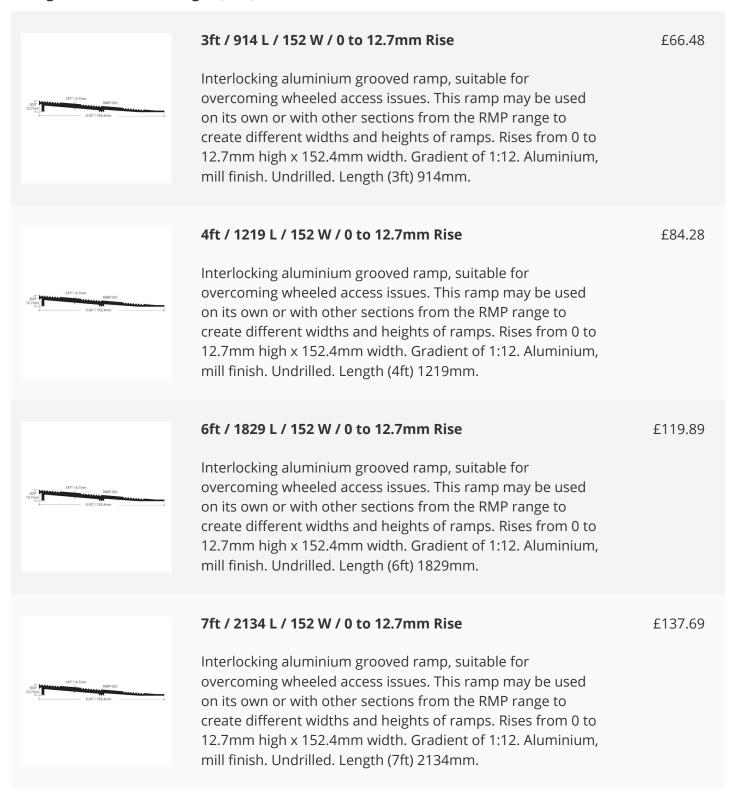

#### Length / Width / Rise height (mm)

Interlocking aluminium grooved ramp, suitable for overcoming wheeled access issues. This ramp may be used on its own or with other sections from the RMP range to create different widths and heights of ramps. Rises from 0 to 12.7mm high x 152.4mm width. Gradient of 1:12. Aluminium, mill finish. Undrilled. Length (10ft) 3048mm.

### **Technical details:**

- Choice of Length: 914mm (3 ft), 1219mm (4 ft), 1829mm (6 ft), 2134mm (7 ft) and 3048mm (10 ft)
- Width: 152.4mm (6")
- Height: 0mm (0.0") on one side, 12.7mm (0.5") on the other
- Ramp section height rise: 12.7mm (.500")
- Gradient: 1:12
- Material: 4.7mm (0.187") thick medium gauge aluminium

## **Additional Information**

| Manufacturer         | AWS                                                   |
|----------------------|-------------------------------------------------------|
| Application          | Modular Ramp                                          |
| Length (mm / feet)   | 914 / 3', 1219 / 4', 1829 / 6', 2134 / 7', 3048 / 10' |
| Width (mm / inches)  | 152.4 / 6"                                            |
| Gradient             | 1:12                                                  |
| Supplied Pre-drilled | No                                                    |