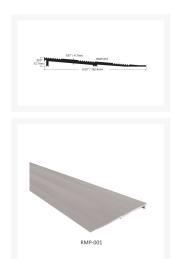

# **Product Images**

## **Description**

Aluminium grooved ramp, that rises from 0mm to 12.7mm high with a total width of 152.4mm and a Gradient of 1:12.

This ramp may be used on its own or with other sections from the RMP range to create different widths and heights of ramps.

### **Technical details:**

- Choice of Length: 914mm (3 ft), 1219mm (4 ft), 1829mm (6 ft), 2134mm (7 ft) and 3048mm (10 ft)
- Width: 152.4mm (6")
- Height: 0mm (0.0") on one side, 12.7mm (0.5") on the other
- Ramp section height rise: 12.7mm (.500")
- Gradient: 1:12
- Material: 4.7mm (0.187") thick medium gauge aluminium