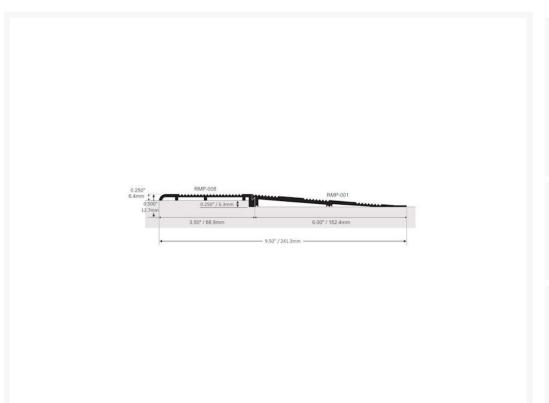

## **Description**

Complete aluminium AWS Modular Ramp System with a grooved transition threshold 6.4mm high on one side and 12.7mm high on the other side with 1 x interlocking ramp section RMP-001 with a width of 152.4mm (6.00") and a gradient of 1:12.

#### **Technical details:**

- Choice of Length: 914mm (3 ft), 1219mm (4 ft), 1829mm (6 ft), 2134mm (7 ft) and 3048mm (10 ft)
- Overall width: 241.3mm (9.500")
- For overall height of step: 6.4mm (.250")
- Transition threshold width: 88.9mm (3.500")
- Transition threshold height: 6.4mm (.250") on one side, to 12.7mm (0.500") on the other
- Material: 3.2mm (0.125") thick gauge aluminium
- RMP-001 ramp width: 152.4mm (6")
- RMP-001 ramp height: 0mm (0.0") on one side, to 12.7mm (0.5") on the other
- RMP-001 ramp section height rise: 12.7mm (.500")
- Gradient: 1:12
- Material: 4.7mm (0.187") thick medium gauge aluminium