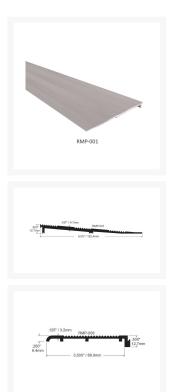

#### Transition Width x Rise height x OA ramp width x Length (ft / mm)

| \$2007 1                                                                                                                                                                                                                                                                                                                                                                                                                                                                                                                                                                                                                                                                                                                                                                                                                                                                                                                                                                                                                                                                                                                                                                                                                                                                                                                                                                                                                                                                                                                                                                                                                                                                                                                                                                                                                                                                                                                                                                                                                                                                                                                        | 89 W x 12.7 H to 0 x OA 241mm W x 3ft / 914mm L  Complete aluminium AWS Modular Ramp System with a grooved transition threshold 6.4mm high on one side and 12.7mm high on the other side with 1 x interlocking ramp section RMP-001 with a width of 152.4mm (6.00"). Gradient of 1:12. Length (3ft) 914mm.     | £146.03 |
|---------------------------------------------------------------------------------------------------------------------------------------------------------------------------------------------------------------------------------------------------------------------------------------------------------------------------------------------------------------------------------------------------------------------------------------------------------------------------------------------------------------------------------------------------------------------------------------------------------------------------------------------------------------------------------------------------------------------------------------------------------------------------------------------------------------------------------------------------------------------------------------------------------------------------------------------------------------------------------------------------------------------------------------------------------------------------------------------------------------------------------------------------------------------------------------------------------------------------------------------------------------------------------------------------------------------------------------------------------------------------------------------------------------------------------------------------------------------------------------------------------------------------------------------------------------------------------------------------------------------------------------------------------------------------------------------------------------------------------------------------------------------------------------------------------------------------------------------------------------------------------------------------------------------------------------------------------------------------------------------------------------------------------------------------------------------------------------------------------------------------------|----------------------------------------------------------------------------------------------------------------------------------------------------------------------------------------------------------------------------------------------------------------------------------------------------------------|---------|
| \$2,000 MAR (200 MAR ( | 89 W x 12.7 H to 0 x OA 241mm W x 4ft / 1219mm  Complete aluminium AWS Modular Ramp System with a grooved transition threshold 6.4mm high on one side and 12.7mm high on the other side with 1 x interlocking ramp section RMP-001 with a width of 152.4mm (6.00"). Gradient of 1:12. Length (4ft) 1219mm.     | £185.99 |
| \$200°   1000 cm   1000 cm  | 89 W x 12.7 H to 0 x OA 241mm W x 6ft / 1829mm L  Complete aluminium AWS Modular Ramp System with a grooved transition threshold 6.4mm high on one side and 12.7mm high on the other side with 1 x interlocking ramp section RMP-001 with a width of 152.4mm (6.00"). Gradient of 1:12. Length (6ft) 1829mm.   | £265.93 |
| \$200                                                                                                                                                                                                                                                                                                                                                                                                                                                                                                                                                                                                                                                                                                                                                                                                                                                                                                                                                                                                                                                                                                                                                                                                                                                                                                                                                                                                                                                                                                                                                                                                                                                                                                                                                                                                                                                                                                                                                                                                                                                                                                                           | 89 W x 12.7 H to 0 x OA 241mm W x 7ft / 2134mm L  Complete aluminium AWS Modular Ramp System with a grooved transition threshold 6.4mm high on one side and 12.7mm high on the other side with 1 x interlocking ramp section RMP-001 with a width of 152.4mm (6.00"). Gradient of 1:12. Length (7ft) 2134mm.   | £305.89 |
| \$2,000                                                                                                                                                                                                                                                                                                                                                                                                                                                                                                                                                                                                                                                                                                                                                                                                                                                                                                                                                                                                                                                                                                                                                                                                                                                                                                                                                                                                                                                                                                                                                                                                                                                                                                                                                                                                                                                                                                                                                                                                                                                                                                                         | 89 W x 12.7 H to 0 x OA 241mm W x 10ft / 3048mm L  Complete aluminium AWS Modular Ramp System with a grooved transition threshold 6.4mm high on one side and 12.7mm high on the other side with 1 x interlocking ramp section RMP-001 with a width of 152.4mm (6.00"). Gradient of 1:12. Length (10ft) 3048mm. | £425.66 |

#### **Technical details:**

- Choice of Length: 914mm (3 ft), 1219mm (4 ft), 1829mm (6 ft), 2134mm (7 ft) and 3048mm (10 ft)
- Overall width: 241.3mm (9.500")
- For overall height of step: 6.4mm (.250")
- Transition threshold width: 88.9mm (3.500")
- Transition threshold height: 6.4mm (.250") on one side, to 12.7mm (0.500") on the other
- Material: 3.2mm (0.125") thick gauge aluminium
- RMP-001 ramp width: 152.4mm (6")
- RMP-001 ramp height: 0mm (0.0") on one side, to 12.7mm (0.5") on the other
- RMP-001 ramp section height rise: 12.7mm (.500")
- Gradient: 1:12
- Material: 4.7mm (0.187") thick medium gauge aluminium