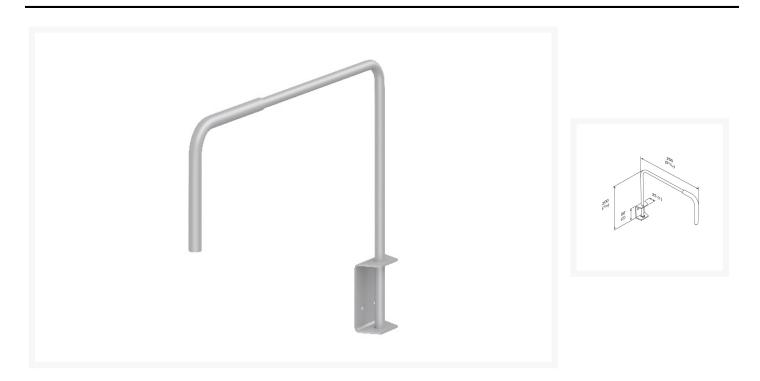

# **Description**

Pressalit safety lock for wall-mounting. Designed for securing the Pressalit SCT 1000, 2000 and 3000 showering and changing tables back to the wall.

### **Key benefits:**

• Safety lock for SCT 1000, 2000 and 3000 shower change tables

- Used for keeping the table in folded-up position
- Ideal for commercial applications
- Width (mm): 250
- For retro-fitting
- The safety lock should be fitted at the centre line of the changing table
- See the PDF download for the installation dimensions and instructions
- Fixing kit for brick walls included