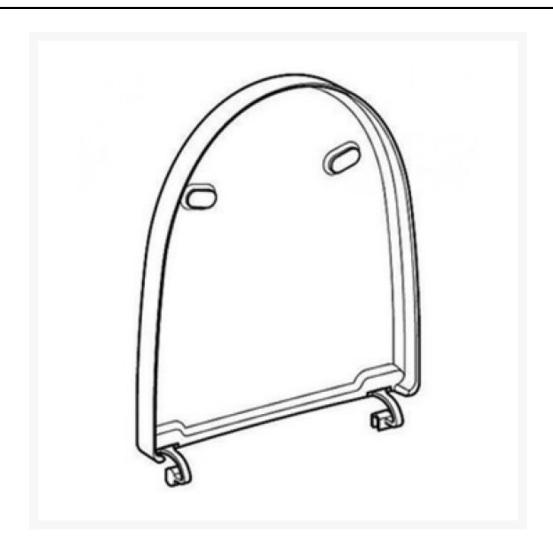

## **Description**

Geberit Mera Seat Lid for the Geberit Mera Care Floor Standing or Mera Comfort Wall Hung Shower Toilet - White

### **Key benefits:**

- Retro fit seat lid / cover
- The WC lid slots into the seat fixings of the Geberit Mera Care Floor Standing or Mera Comfort Wall Hung Shower Toilet
- No additional fixings are supplied as these are on the existing Geberit Mera
- Alpine white
- This Lid is not recommended if you are side transferring or using a hoist
- Note: The lid is not strong enough to be used as a SEAT