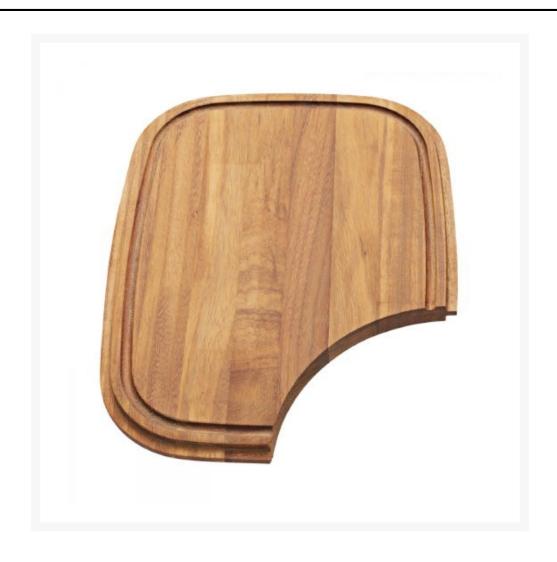

# **Description**

Granberg teak chopping board for Ergosteel shallow bowl kitchen sinks.

The chopping board should be placed over sink bowl to provide a food preparation surface and cutting board.

### **Key benefits:**

- Fits sink bowls width x depth (mm): 293 x 400
- Made from cultivated teak
- Ideal for height adjustable worktops with limited working space
- Compatible with Granberg Ergosteel 120mm shallow depth kitchen sinks: ES30, ES35, ESF, ESFS, ESH, ESG and ESHS