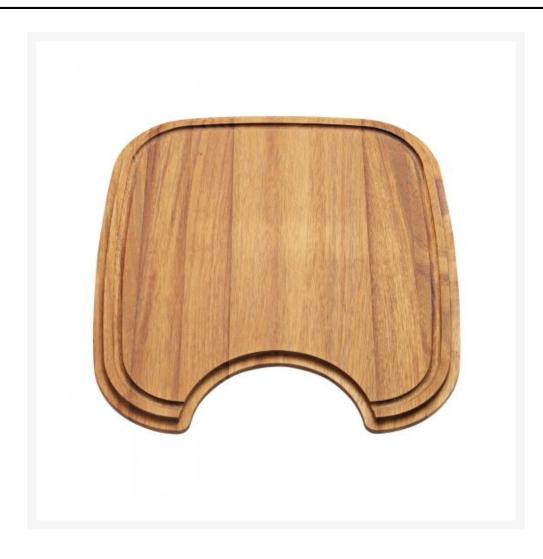

## Description

Granberg teak chopping board for Ergosteel shallow bowl kitchen sinks.

The chopping board should be placed over sink bowl to provide a food preparation surface and cutting board.

### Key benefits:

- Fits sink bowls width x depth (mm): 340 x 400
- Made from cultivated teak
- Ideal for height adjustable worktops with limited working space
- Compatible with Granberg Ergosteel 120mm shallow depth kitchen sinks ES10, ES11, ES15, ES20, ES25, ES30, ES35, ESH and ESHS