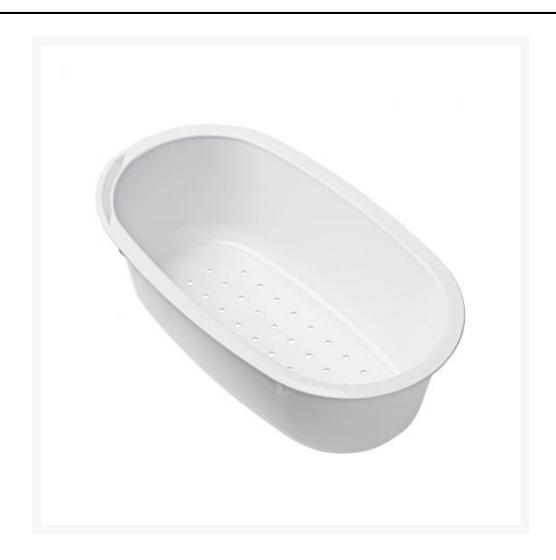

# **Description**

Granberg cutlery box is for Ergosteel shallow bowl kitchen sinks with rinsing bowls.

Cutlery box should be placed in the rinsing bowl for draining / drying of washing up.

### **Key benefits:**

- Fits sink bowls width x depth (mm): 160 x 295
- Made from white plastic
- Perforated to allow for water drainage
- Ideal for height adjustable worktops with limited working space
- Compatible with Granberg Ergosteel 120mm shallow depth kitchen sinks: ES30, ES35, ESF, ESFS, ESH, ESG and ESHS