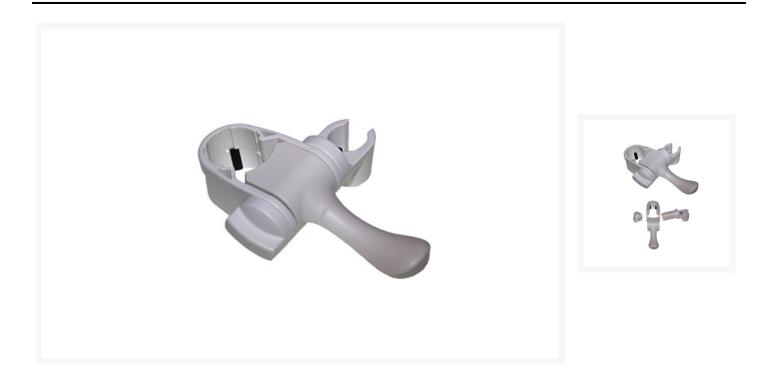

## **Description**

Inta sliding handset holder, ideal for people who have poor grip or hand dexterity.

The Commercial and Less Able range from Inta has been designed specifically for commercial and private sectors.

### **Key benefits:**

- Easy to operate paddle lever
- Soft touch easy grip lever with simple operation
- Suitable for 32mm diameter rails
- White RAL 9016