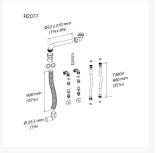

# Pressalit 900mm Flexible Feeds & 900mm Flexible Waste System - Basin Lifts

£286.20 Inc. VAT

Product Code: R2077

#### **Key benefits:**

- Flexible feeds / waste system for the UK
- 900mm flexible hot and cold feeds, braided stainless steel hoses with 1/2" brass couplings at either end
- 2x right-angled isolating valves for connecting to the water supply
- 900mm flexible 32mm waste pipe with adaptor to fit to 40mm compression coupling
- Note: The 40mm waste connection will fit UK plumbing with the aid of a compression fitting (not included)
- Maximum temperatures of use are 80°C (continuous use) and 90°C (temporary use)
- WRAS approved

#### **Materials:**

- Feed pipes: SPX plastic, braided with stainless steel
- Waste pipe: Flexible, corrugated white PVC with a diameter of 32mm, supplied 40mm adaptor
- Elbow with removable connector: PP (polypropylene) with a seal of TPE (thermoplastic elastomer)
- Seal: The seal is made from EPDM