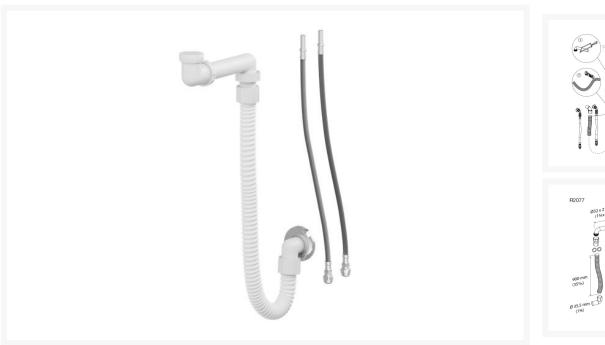

## **Description**

Pressalit 900mm flexible hot and cold feeds with a 900mm flexible waste pipe for use with the Pressalit PLUS and SELECT height adjustable washbasin lifts.

The flexible feed and waste systems are needed to ensure the unrestricted flow of water to and from height www.independent4life.co.uk | info@independent4life.co.uk | Tel: 0800 500 3001 | VAT No: 942447711

#### **Key benefits:**

- Flexible feeds / waste system for the UK
- 900mm flexible hot and cold feeds, braided stainless steel hoses with 1/2" brass couplings at either end
- 2x right-angled isolating valves for connecting to the water supply
- 900mm flexible 32mm waste pipe with adaptor to fit to 40mm compression coupling
- Note: The 40mm waste connection will fit UK plumbing with the aid of a compression fitting (not included)
- Maximum temperatures of use are 80°C (continuous use) and 90°C (temporary use)
- WRAS approved

#### **Materials:**

- Feed pipes: SPX plastic, braided with stainless steel
- Waste pipe: Flexible, corrugated white PVC with a diameter of 32mm, supplied 40mm adaptor
- Elbow with removable connector: PP (polypropylene) with a seal of TPE (thermoplastic elastomer)
- Seal: The seal is made from EPDM