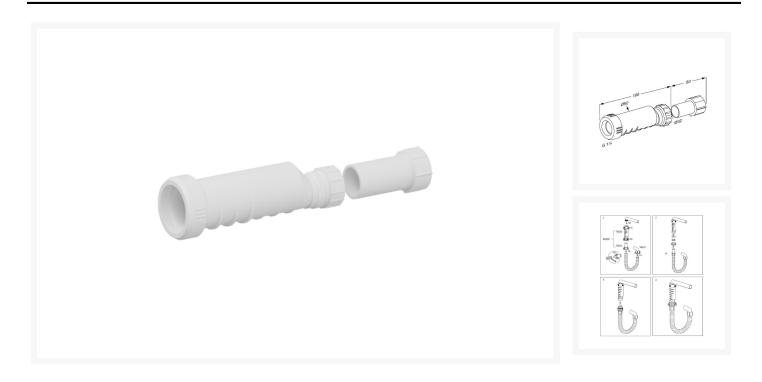

## **Description**

Pressalit R2076 HepVo in-line trap. Can be mounted vertically or horizontally.

Suitable for use with PLUS washbasin brackets and the SELECT washbasin lifters.

HepVo in-line trap is unique - it helps maintain the pressure balance in the drain installation.

Connects to the horizontal wastewater elbow from basin waste and to the flexible wastewater hose.

#### **Key benefits:**

- Prevents odeurs from the drainage system
- Can be mounted vertically or horizontally
- Works without water
- White in colour