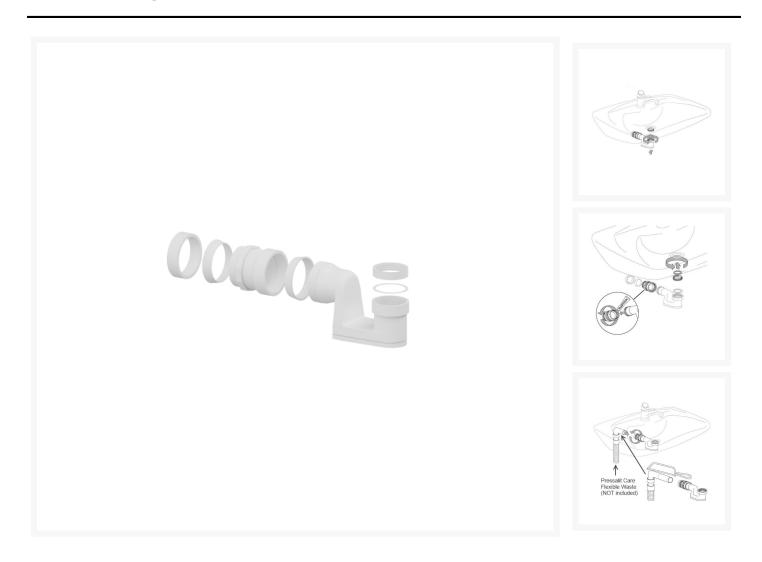

### Description

Pressalit R2058 shallow water trap for use with PLUS wash basin brackets and MATRIX height adjustable wash basin brackets.

- Shallow water trap for preventing foul odours escaping
- With adaptor and reduction fittings
- Suitable for PLUS wash basin brackets and MATRIX height adjustable wash basin brackets
- Note: Supplied as standard with MATRIX wash basin brackets

#### Designed to be used with Pressalit Flexible Wastes - Order separately

- Product Code: R2071 700mm Flexible Waste with 500mm Hot and Cold feed pipes
- Product Code: R2075 700mm Flexible Waste with 700mm Hot and Cold feed pipes
- Product Code: R2077 900mm Flexible Waste with 900mm Hot and Cold feed pipes
- Product Code: R2074 1500mm Flexible Waste with 1200mm Hot and Cold feed pipes