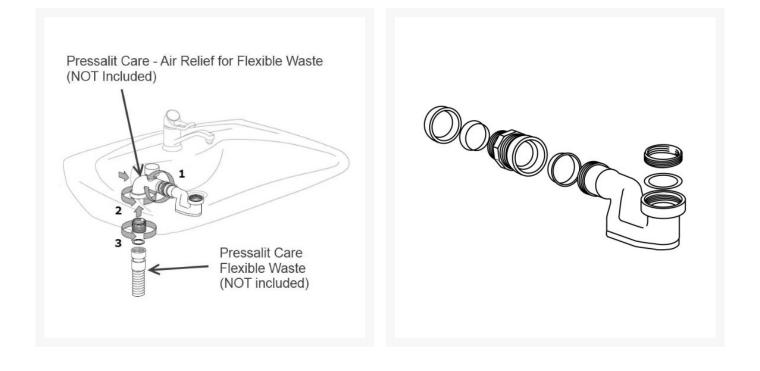

### Description

Pressalit R2058 shallow water trap for use with PLUS wash basin brackets and MATRIX height adjustable wash basin brackets.

- Shallow water trap for preventing foul odours escaping
- With adaptor and reduction fittings
- Suitable for PLUS wash basin brackets and MATRIX height adjustable wash basin brackets
- Note: Supplied as standard with MATRIX wash basin brackets

#### Designed to be used with Pressalit Flexible Wastes - Order separately

- Product Code: R2071 700mm Flexible Waste with 500mm Hot and Cold feed pipes
- Product Code: R2075 700mm Flexible Waste with 700mm Hot and Cold feed pipes
- Product Code: R2077 900mm Flexible Waste with 900mm Hot and Cold feed pipes
- Product Code: R2074 1500mm Flexible Waste with 1200mm Hot and Cold feed pipes