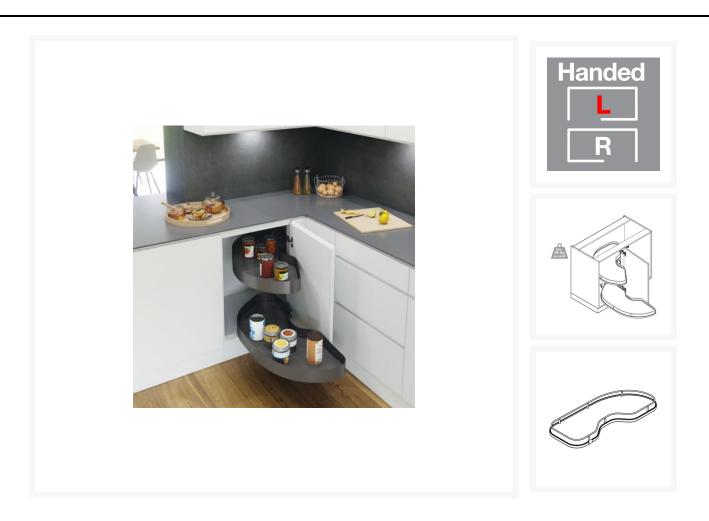

## **Description**

The Cornerstone® Maxx Pull out Shelving Unit by Vauth-Sagel is a pull-out corner storage unit, the shelves can be moved in and out independently and do not obstruct the adjacent cabinet, with the (PAM) Power Assisted Movement in pull-out direction.

The floating shelves, feature hidden fastenings making the Cornerstone® Maxx a stylish and modern storage system.

Suitable for 800mm wide kitchen base units, the system is ideal of retro-fitting into existing corner left hand base units, the height is easily adjustable, even when installed.

With a maximum load of 25kg (evenly distributed), the large area metal shelves have a modern Lava Grey finish with curved sides.

This is the left hand version of the unit, please check your handing prior to ordering.

#### Set includes:

- 2x Metal shelves with curved sides in a Lava Grey finish
- 1 x Pull-out and pivoting mechanism
- Fitting instructions

## **Technical details:**

- Single fixing point on cabinet centre post
- EasyFit: Tool-free assembly of shelf elements on the support arms
- Suitable for cabinet width (mm): 800
- Door width (mm): 400
- Built-in depth (mm): 490
- Minimum installation height (mm): 650
- Carrying capacity (kg): 25 per shelf, evenly distributed
- Left-handed

#### Note:

• The Shelf design differs from the main image – See the image gallery for the Actual shelf design