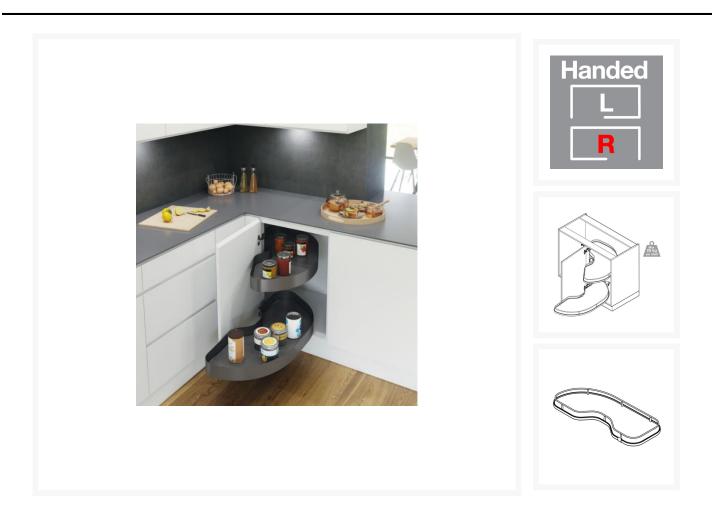

## **Description**

The Cornerstone® Maxx pull out shelving unit by Vauth-Sagel is a pull-out corner storage unit, the shelves can be moved in and out independently and do not obstruct the adjacent cabinet, with the (PAM) Power Assisted Movement in pull-out direction.

The floating shelves, feature hidden fastenings making the Cornerstone® Maxx a stylish and modern storage system.

Suitable for 800mm wide kitchen base units, the system is ideal of retro-fitting into existing right hand corner base units, the height is easily adjustable, even when installed.

With a maximum load of 25kg (evenly distributed), the large area metal shelves have a modern Lava Grey finish with curved sides.

This is the right hand version of the unit, please check your handing prior to ordering.

#### Set includes:

- 2x Metal shelves with curved sides in a Lava Grey finish
- 1 x Pull-out and pivoting mechanism
- Fitting instructions

#### **Technical details:**

- Single fixing point on cabinet centre post
- EasyFit: Tool-free assembly of shelf elements on the support arms
- Suitable for cabinet width (mm): 800
- Door width (mm): 400
- Built-in depth (mm): 490
- Minimum installation height (mm): 650
- Carrying capacity (kg): 25 per shelf, evenly distributed
- Right-handed

#### Note:

• The Shelf design differs from the main image – See the image gallery for the Actual shelf design