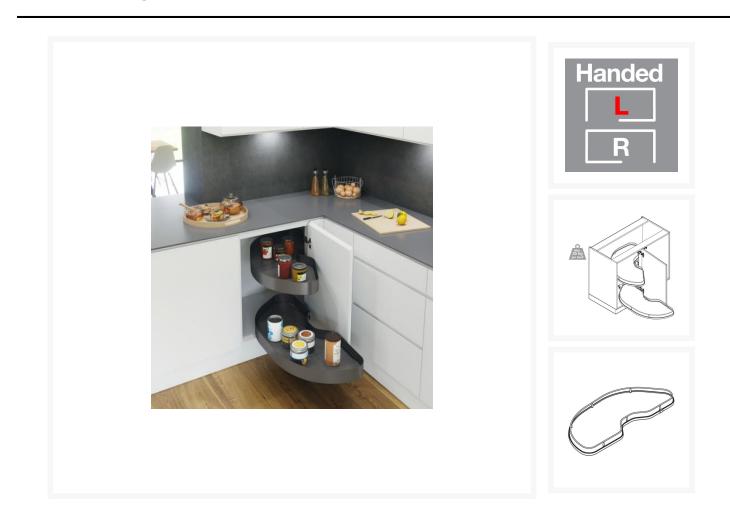

#### **Product Images**

1

# Description

The Cornerstone<sup>®</sup> Maxx pull out shelving unit by Vauth-Sagel is a pull-out corner storage unit, the shelves can be moved in and out independently and do not obstruct the adjacent cabinet, with the (PAM) Power Assisted Movement in pull-out direction.

The floating shelves, feature hidden fastenings making the Cornerstone® Maxx a stylish and modern storage system.

Suitable for 900mm wide kitchen base units, the system is ideal of retro-fitting into existing corner left hand base units, the height is easily adjustable, even when installed.

With a maximum load of 25kg (evenly distributed), the large area metal shelves have a modern Lava Grey finish with curved sides.

This is the left hand version of the unit, please check your handing prior to ordering.