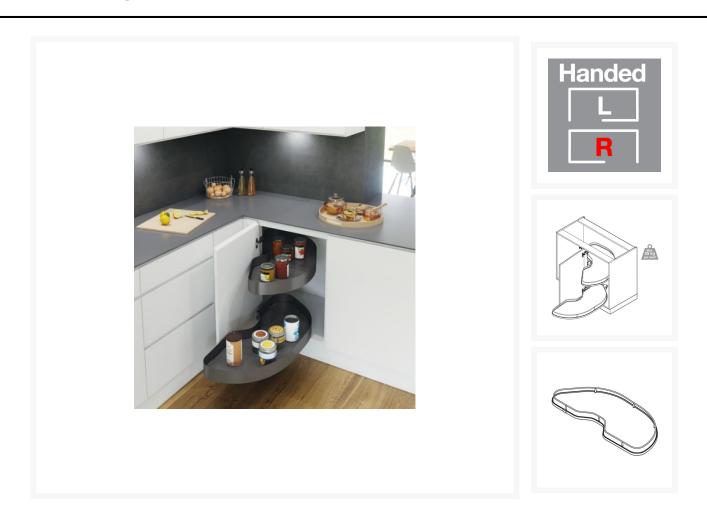

## **Description**

The Cornerstone® Maxx pull out shelving unit by Vauth-Sagel is a pull-out corner storage unit, the shelves can be moved in and out independently and do not obstruct the adjacent cabinet, with the (PAM) Power Assisted Movement in pull-out direction.

The floating shelves, feature hidden fastenings making the Cornerstone® Maxx a stylish and modern storage system.

Suitable for 900mm wide kitchen base units, the system is ideal of retro-fitting into existing right hand corner base units, the height is easily adjustable, even when installed.

With a maximum load of 25kg (evenly distributed), the large area metal shelves have a modern Lava Grey finish with curved sides.

This is the right hand version of the unit, please check your handing prior to ordering.

#### Set includes:

- 2x Metal shelves with curved sides in a Lava Grey finish
- 1 x Pull-out and pivoting mechanism
- Fitting instructions

#### **Technical details:**

- Single fixing point on cabinet centre post
- EasyFit: Tool-free assembly of shelf elements on the support arms
- Suitable for cabinet width (mm): 900
- Door width (mm): 450
- Built-in depth (mm): 490
- Minimum installation height (mm): 650
- Carrying capacity (kg): 25 per shelf, evenly distributed
- Right-handed