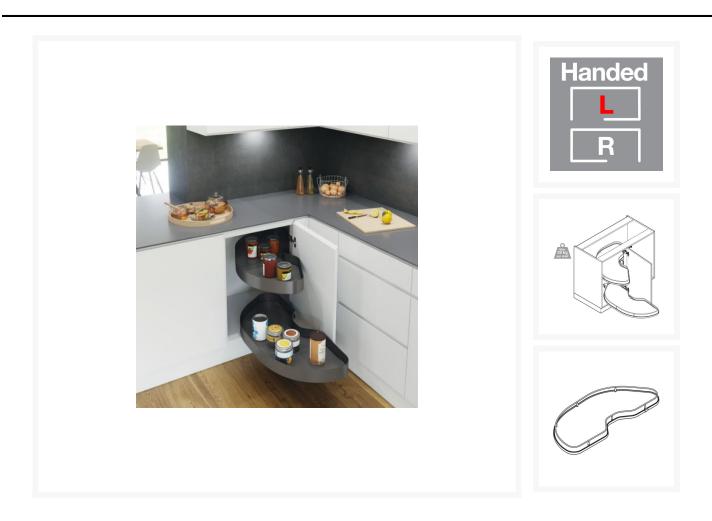

## **Description**

The Cornerstone® Maxx pull out shelving unit by Vauth-Sagel is a pull-out corner storage unit, the shelves can be moved in and out independently and do not obstruct the adjacent cabinet, with the (PAM) Power Assisted Movement in pull-out direction.

The floating shelves, feature hidden fastenings making the Cornerstone® Maxx a stylish and modern storage system.

Suitable for 1000mm wide kitchen base units, the system is ideal of retro-fitting into existing corner left hand base units, the height is easily adjustable, even when installed.

With a maximum load of 25kg (evenly distributed), the large area metal shelves have a modern Lava Grey finish with curved sides.

This is the left hand version of the unit, please check your handing prior to ordering.

#### Set includes:

- 2x Metal shelves with curved sides in a Lava Grey finish
- 1 x Pull-out and pivoting mechanism
- Fitting instructions

#### **Technical details:**

- Single fixing point on cabinet centre post
- EasyFit: Tool-free assembly of shelf elements on the support arms
- Suitable for cabinet width (mm): 1000
- Door width (mm): 500
- Built-in depth (mm): 490
- Minimum installation height (mm): 650
- Carrying capacity (kg): 25 per shelf, evenly distributed
- Left-handed