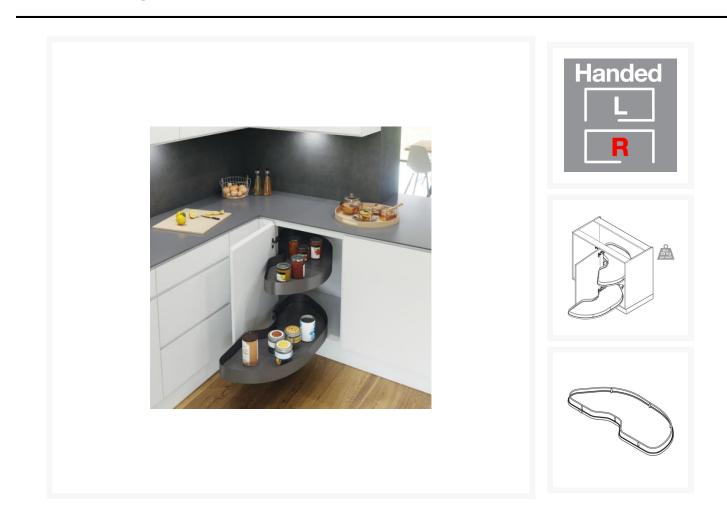

# Description

The Cornerstone® Maxx Pull Out Shelving Unit by Vauth-Sagel is a pull-out corner storage unit, the shelves can be moved in and out independently and do not obstruct the adjacent cabinet, with the (PAM) Power Assisted Movement in pull-out direction.

The floating shelves, feature hidden fastenings making the Cornerstone® Maxx a stylish and modern storage system.

Suitable for 1000mm wide kitchen base units, the system is ideal of retro-fitting into existing right hand corner base units, the height is easily adjustable, even when installed.

With a maximum load of 25kg (evenly distributed), the large area metal shelves have a modern Lava Grey finish with curved sides.

This is the right hand version of the unit, please check your handing prior to ordering.