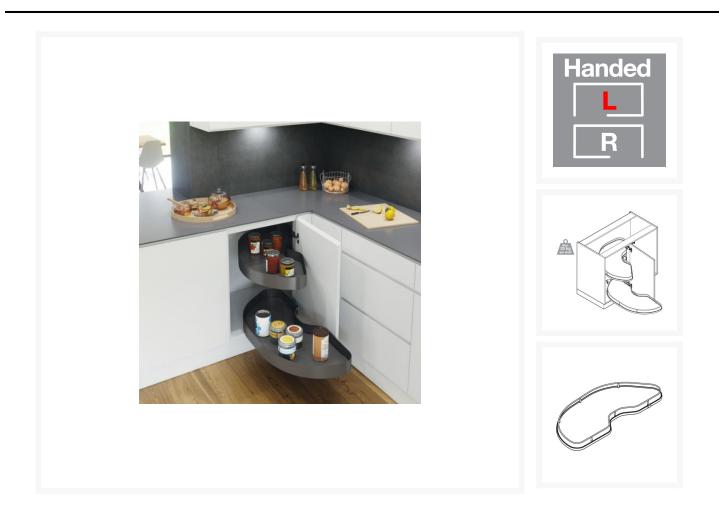

## **Description**

The Cornerstone® Maxx pull out shelving unit by Vauth-Sagel is a pull-out corner storage unit, the shelves can be moved in and out independently and do not obstruct the adjacent cabinet, with the (PAM) Power Assisted Movement in pull-out direction.

The floating shelves, feature hidden fastenings making the Cornerstone® Maxx a stylish and modern storage system.

Suitable for 1000mm wide kitchen base units, the system is ideal of retro-fitting into existing corner left hand base units, the height is easily adjustable, even when installed.

With a maximum load of 25kg (evenly distributed), the large area metal shelves have a modern Lava Grey finish with curved sides.

This is the left hand version of the unit, please check your handing prior to ordering.

#### Set includes:

- 2x Metal shelves with curved sides in a Lava Grey finish
- 1 x Pull-out and pivoting mechanism
- Fitting instructions

#### **Technical details:**

- Single fixing point on cabinet centre post
- EasyFit: Tool-free assembly of shelf elements on the support arms
- Suitable for cabinet width (mm): 1000
- Door width (mm): 600
- Built-in depth (mm): 490
- Minimum installation height (mm): 650
- Carrying capacity (kg): 25 per shelf, evenly distributed
- Left-handed