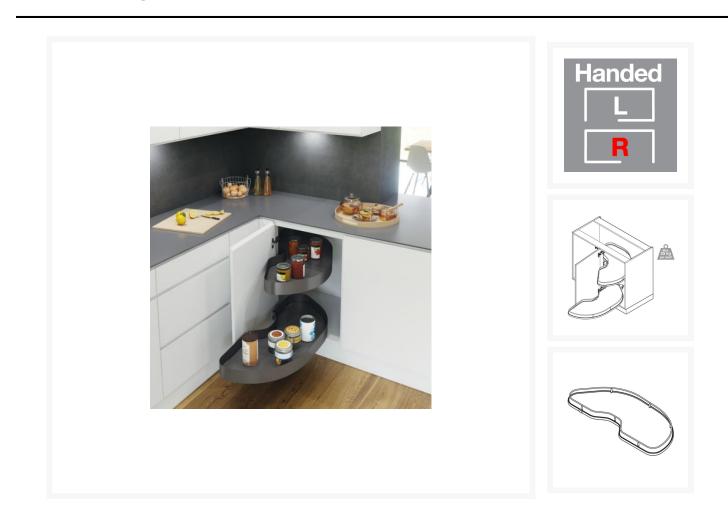

# Description

The Cornerstone<sup>®</sup> Maxx pull out shelving unit by Vauth-Sagel is a pull-out corner storage unit, the shelves can be moved in and out independently and do not obstruct the adjacent cabinet, with the (PAM) Power Assisted Movement in pull-out direction.

The floating shelves, feature hidden fastenings making the Cornerstone® Maxx a stylish and modern storage system.

Suitable for 1000mm wide kitchen base units, the system is ideal of retro-fitting into existing right hand corner base units, the height is easily adjustable, even when installed.

With a maximum load of 25kg (evenly distributed), the large area metal shelves have a modern Lava Grey finish with curved sides.

This is the right hand version of the unit, please check your handing prior to ordering.