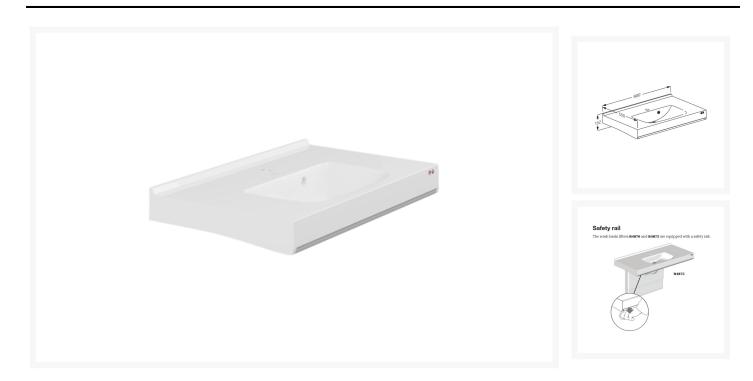

## **Description**

The MATRIX Square vanity wash basin  $900 \times 550 \times 152$ mm, has a safety rail located along the underside of the front edge and up/down control buttons on the right-hand side of the front face of the basin.

The wash basin has a raised back edge, preventing water from running over the back.

Manufactured from cultured white marble with a high-polished, pore-free sanitary gel coating.

#### **Key benefits:**

- Square vanity wash basin with a safety rail, located on the underside of the front
- If the safety rail comes in contact with an object when the wash basin is being lowered, the motion stops immediately
- If an object comes is in contact with the underside of the wash basin when it is stationary, the safety function is activated and the wash basin is lifted
- The wash basin lifter can be used again as soon as the obstruction has been removed
- Right-hand mounted Up/down operating buttons to control the R4870 electric wash basin lift
- Manufactured from white cultured marble with a high-polished, pore-free sanitary gel coating
- Includes overflow and tap hole 36mm dia.
- For mounting only on the Pressalit MATRIX powered height adjustable wash basin unit R4875000 (order separately)
- Easy to clean