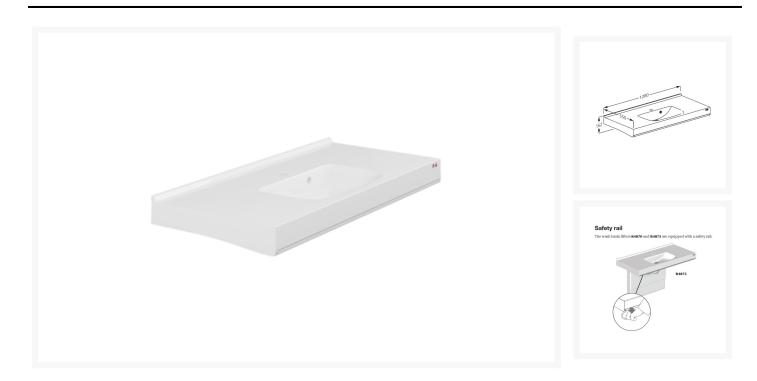

### **Description**

The MATRIX Square vanity wash basin  $1200 \times 550 \times 152$ mm, has a safety rail located along the underside of the front edge and up/down control buttons on the right-hand side of the front face of the basin.

The wash basin has a raised back edge, preventing water from running over the back

Manufactured from cultured white marble with a high-polished, pore-free sanitary gel coating

#### **Technical details:**

- Width (mm): 1200
- Front-to-back depth (mm): 550
- Overall height (mm): 152
- Weight (kg): 40
- Not suitable for wall fixing
- Maximum load (kg): 200
- Materials: White cultured marble with a high-polished, pore-free sanitary gel coating
- Fixing kit, not included