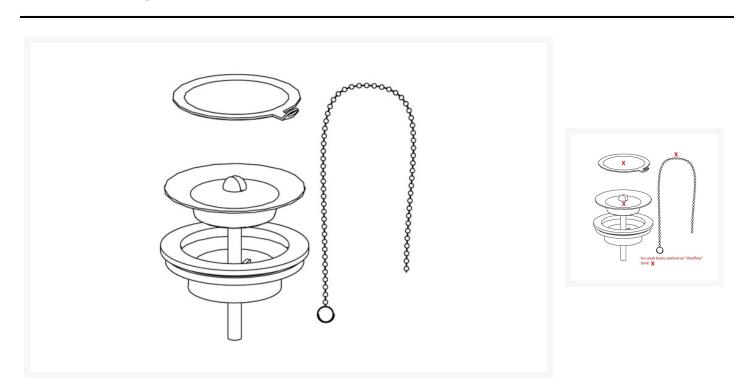

## Description

Pressalit LA1319 drain fitting with strainer waste grate, ring, chain and plug for the MATRIX Medium range of wash basins.

• Wash basin drain fitting with strainer waste grate, ring, chain and plug www.independent4life.co.uk | info@independent4life.co.uk | Tel: 0800 500 3001 | VAT No: 942447711

EORI GB942447711000

- Do not use plug with wash basins without an overflow, unless the plug is NOT fitted
- For MATRIX Wash Basins with Overflow (Product Code: R2120000 & R2122000)
- For MATRIX Wash Basins **without Overflow** use the drain fitting with strainer waste grate only Do not install the the plug and chain (Product Code: R2121000 & R2123000