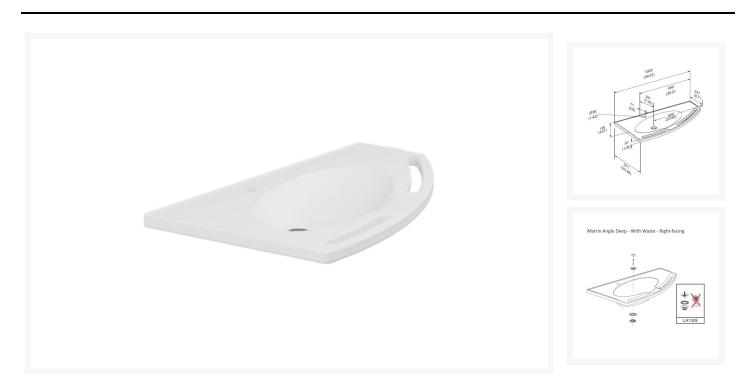

## **Description**

Right-facing version of the Matrix angle vanity wash basin, with extra free space on top for storing toiletries.

The angled shape allows for the basin to be positioned adjacent to a toilet, the extra wide front hand grips are easy to grab from a variety of positions.

The wash basin has a raised back edge to prevent water from running over the back and down the outer sides.

Manufactured from cultured white marble with a high-polished, pore-free sanitary gel coating.

Ø36mm tap hole for a monobloc tap, no overflow.

#### **Key benefits:**

- Matrix Angle wash basin without overflow, right-facing
- Vanity wash basin with two safety grab rails to the front
- Manufactured from white cultured marble with a high-polished, pore-free sanitary gel coating
- Includes tap hole 36mm dia.
- Drain with strainer waste, do not fit the plug and chain supplied
- Easy to clean

#### **Technical details:**

- Right-facing
- Width (mm): 1000
- Front-to-back depth (mm): 571
- Overall height (mm): 120
- Weight (kg): 28
- Not suitable for direct wall fixing
- Maximum load (kg): 200
- Materials: White cultured marble with a high-polished, pore-free sanitary gel coating
- Fixing kit, not included