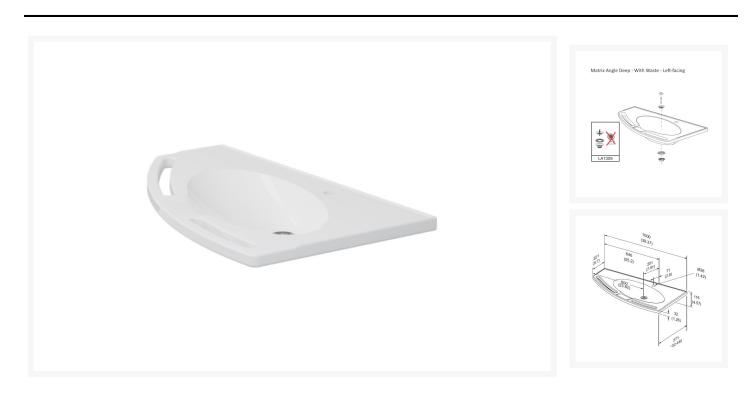

## Description

Left-facing version of the Matrix angle vanity wash basin, with extra free space on top for storing toiletries.

The angled shape allows for the basin to be positioned adjacent to a toilet, the extra wide front hand grips are easy to grab from a variety of positions.

www.independent4life.co.uk | info@independent4life.co.uk | Tel: 0800 500 3001 | VAT No: 942447711 EORI GB942447711000 The wash basin has a raised back edge to prevent water from running over the back and down the outer sides.

Manufactured from cultured white marble with a high-polished, pore-free sanitary gel coating.

Ø36mm tap hole for a monobloc tap, no overflow.

#### Key benefits:

- Matrix Angle wash basin without overflow, left-facing
- Vanity wash basin with two safety grab rails to the front
- Manufactured from white cultured marble with a high-polished, pore-free sanitary gel coating
- Includes tap hole 36mm dia.
- Drain with strainer waste, do not fit the plug and chain supplied
- Easy to clean

#### **Technical details:**

- Left-facing
- Width (mm): 1000
- Front-to-back depth (mm): 571
- Overall height (mm): 120
- Weight (kg): 28
- Not suitable for direct wall fixing
- Maximum load (kg): 200
- Materials: White cultured marble with a high-polished, pore-free sanitary gel coating
- Fixing kit, not included