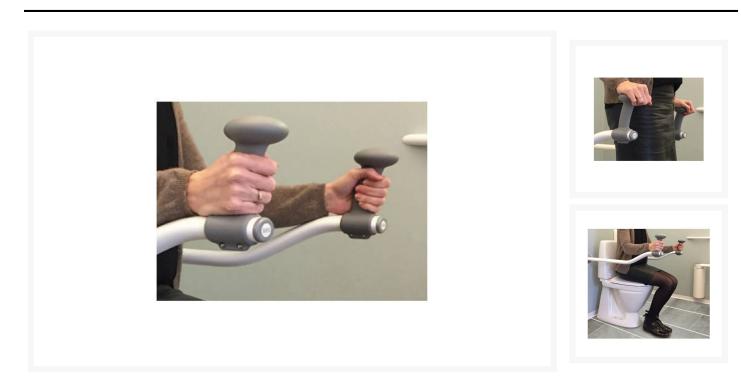

# **Description**

The Ropox standing and sitting attachment provides a good grip for easier sitting down and pulling yourself forwards to stand up.

### **Key benefits:**

Assists with grip and support

- Ergonomic design
- Supplied as a single pommel
- Compatible with all the Ropox Aqualine support arms with an oval profile
- Manufactured in accordance with the following standard: DS/EN17966-2016