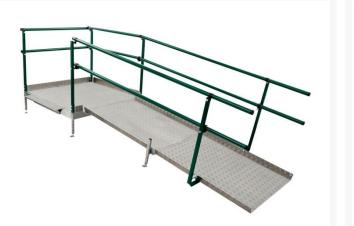

# Welcome Ramp Kit A, 2x Double Handrails - 120 to 480cm Lengths, Standard Height 33cm (13")

Product Code: WRA12-E-WRA48-E

## Description

Welcome modular wheelchair access ramp system for domestic use with double handrails on both sides of the ramp, available in 6x colour combinations.

Available in a range for lengths 120cm (4ft) to 480cm (16ft).

#### Key benefits:

- The ramp is fully self-supporting making the system ideal for uPVC door thresholds
- Extremely durable construction and finish, designed for outdoor use
- Easily modified, adapted and reused
- Fast one-person install the heaviest component is 16kg
- The Gripdeck wearing surface is friendly to pets, high heels and has a superb grip when wet
- Built to last, the system has a huge 400kg capacity
- The handrails are pre-galvanised steel with a powder coated finish that is durable yet 'warm to the touch'
- The height adjustable legs can be adjusted to suit ground variations and a range of step heights
- Materials: Aluminium and galvanised steel
- Designed, manufactured and stocked in the UK for next-day delivery