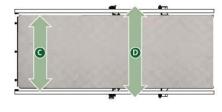

## **Key Dimensions**

G - Internal Width - 90cm (35ins)
 D - External Width - 110cm (43ins)

- G Kerb Height 8cm (3ins)
  G System Height Min 12.5cm (5ins) Platform (e.g. WRB etc.) – max. height 38cm (15ins) Platform with leg extensions (WLX (pr.))– max. height 55cm (22ins) Ramp only (e.g. WRA) – max. height 33cm (13ins)
   \* Ramp only with leg extensions (WLX (pr.)) – max. height 50cm (20ins)
- G Mid Rail Height 60cm (24ins)
- 🕕 Upper Rail Height 90cm (35ins)

#### **Technical specification:**

- Range of lengths select above: 120cm (4ft) to 480cm (16ft)
- Internal ramp width 90cm (35")
- External ramp width 110cm (43")
- Kerb height 8cm (3")
- Mid rail height 60cm (24")