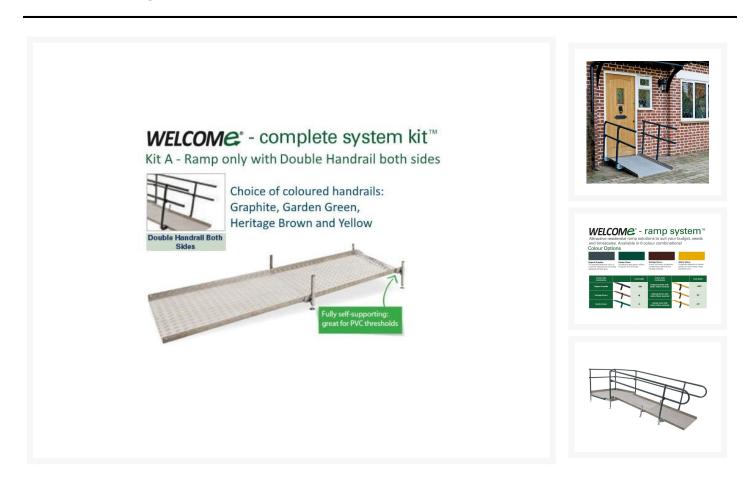

# Welcome Ramp Kit A, 2x Double Handrails - 120 to 480cm Lengths, Standard Height 33cm (13")

Product Code: WRA12-E-WRA48-E

## Description

Welcome modular wheelchair access ramp system for domestic use with double handrails on both sides of the ramp, available in 6x colour combinations.

Available in a range for lengths 120cm (4ft) to 480cm (16ft).

#### Choice of 6x handrail colour combinations:

- Original Graphite: Universally appealing soft dark grey Posts and upper rails
- Garden Green: A traditional deep green, perfect for garden environments Posts and upper rails
- Heritage Brown: A dark, rich brown to complement traditional and heritage buildings Posts and upper rails
- Safety Yellow: A rich yellow, perfect for visual safety needs Posts and upper rails
- Safety Yellow horizontal rails: With posts in either Garden Green or Heritage Brown
- All rails have Black plastic end caps and Black straps securing the horizontal rail
- Colour matched Bowends also available for the ends of the Double handrails (Product Code: WRBE) order separately