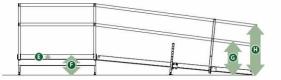

## **Key Dimensions**

G - Internal Width - 90cm (35ins)
 D - External Width - 110cm (43ins)

- G Kerb Height 8cm (3ins)
  G System Height Min 12.5cm (5ins) Platform (e.g. WRB etc.) – max. height 38cm (15ins) Platform with leg extensions (WLX (pr.))– max. height 55cm (22ins) Ramp only (e.g. WRA) – max. height 33cm (13ins)
   \* Ramp only with leg extensions (WLX (pr.)) – max. height 50cm (20ins)
- G Mid Rail Height 60cm (24ins)
- 🕕 Upper Rail Height 90cm (35ins)

#### **Technical specification:**

- Range of lengths select above: 120cm (4ft) to 480cm (16ft)
- Internal ramp width 90cm (35")
- External ramp width 110cm (43")
- Kerb height 8cm (3")
- Mid rail height 60cm (24")