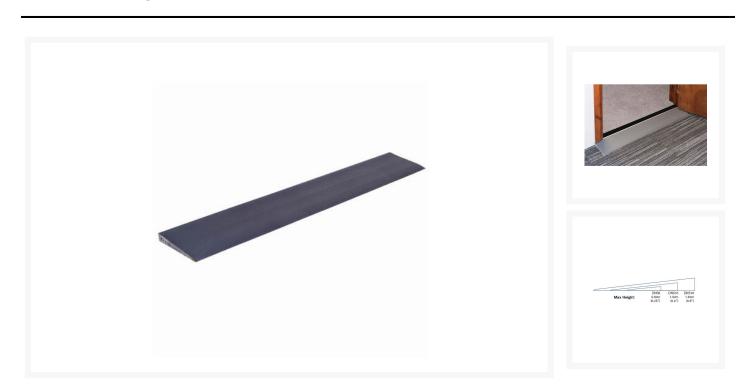

# RampCentre Doorline Neatslope Rubber Threshold Ramp, 90 W x 0.6 to 1.6cm H

Product Code: DNS6-DNS16

## Description

Doorline<sup>™</sup>-Neatslope is a versatile ramp solution for small internal level changes between floors, doorways and between different floor coverings.

The perfect and cost-effective way to eliminate low threshold trip hazards.

Available in three heights 0.6cm (0.25"), 1.0cm (0.40") and 1.6cm (0.60") all are 90cm (34.5") wide.