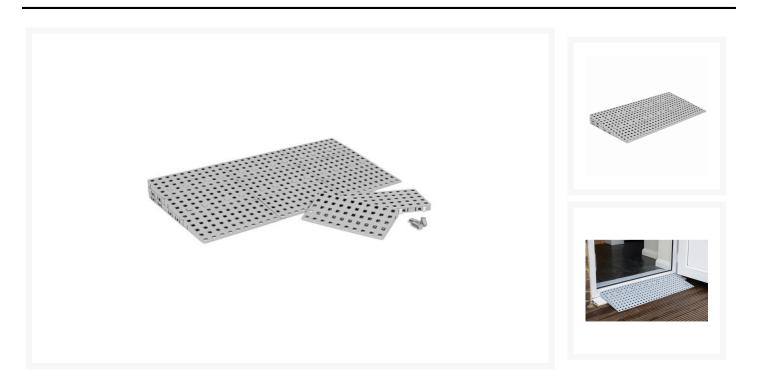

## **Description**

Build-a-Slope™ is a modular ramp kit that is easily assembled to make your own tailormade ramp to suit your timber or uPVC door threshold, for internal and external applications.

Manufactured from plastic, this system is 100% compatible with other Lego™ style systems.

Kit 1 has a maximum height of 4cm (1.6") with a total width of 75cm (29.5").

#### **Technical details:**

Max. Height: 4cm (1.6")
Width: 75cm (29.53")
Length: 25cm (9.8")
Capacity: 400kg (63st)
Weight: 0.85kg (1.9lbs)