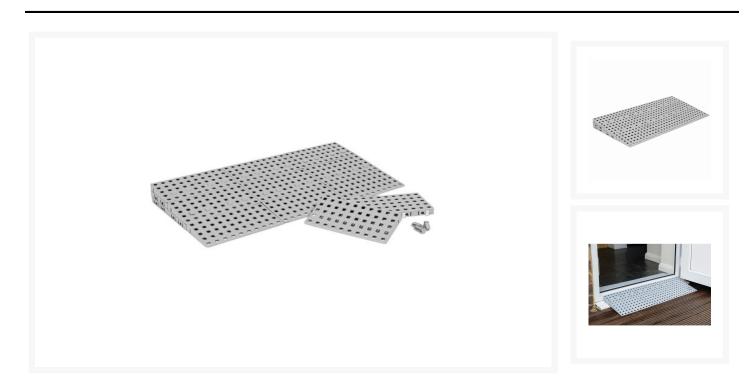

## Description

Build-a-Slope<sup>™</sup> is a modular ramp kit that is easily assembled to make your own tailormade ramp to suit your timber or uPVC door threshold, for internal and external applications.

Manufactured from plastic, this system is 100% compatible with other Lego<sup>™</sup> style systems.

Kit 2 has a maximum height of 7.5cm (3") with a total width of 75cm (29.5").

### **Technical details:**

- Max. Height: 7.5cm (3")
- Width: 75cm (29.53")
- Length: 50cm (19.66")
- Capacity: 400kg (63st)
- Weight: 3.4kg (7.5lbs)