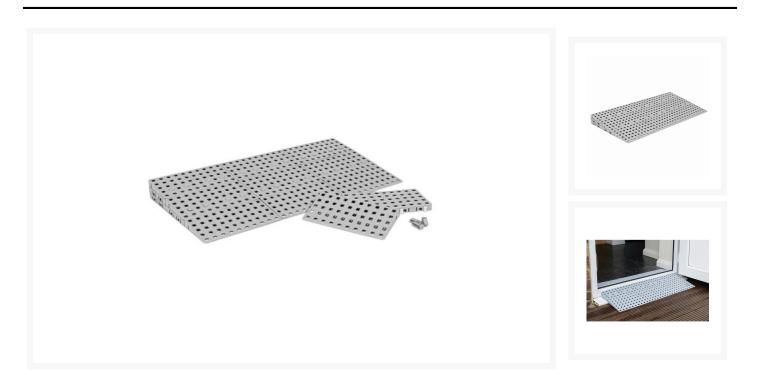

## **Description**

Build-a-Slope™ is a modular ramp kit that is easily assembled to make your own tailormade ramp to suit your timber or uPVC door threshold, for internal and external applications.

Manufactured from plastic, this system is 100% compatible with other Lego™ style systems.

Kit 3 has a maximum height of 11cm (4.3") with a total width of 75cm (29.5").

#### **Technical details:**

Max. Height: 11cm (4.3")
Width: 75cm (29.53")
Length: 75cm (29.53")
Capacity: 400kg (63st)
Weight: 7.6kg (16.8lbs)