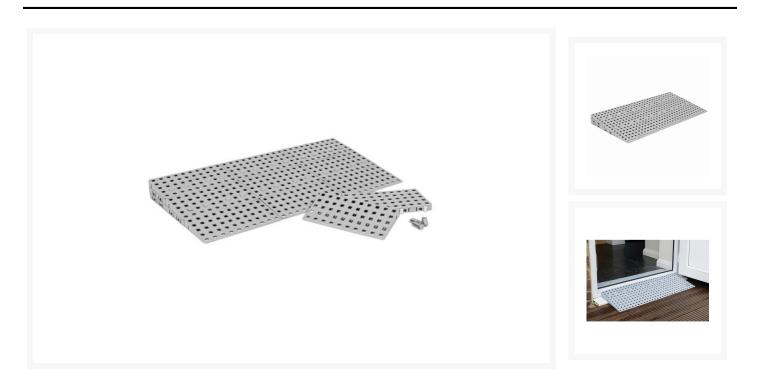

## **Description**

Build-a-Slope™ is a modular ramp kit that is easily assembled to make your own tailormade ramp to suit your timber or uPVC door threshold, for internal and external applications.

Manufactured from plastic, this system is 100% compatible with other Lego™ style systems.

Kit 1 has a maximum height of 15cm (5.9") with a total width of 75cm (29.5").

#### **Technical details:**

Max. Height: 15cm (5.9")
Width: 75cm (29.53")
Length: 100cm (39")
Capacity: 400kg (63st)
Weight: 13.5kg (29.8lbs)