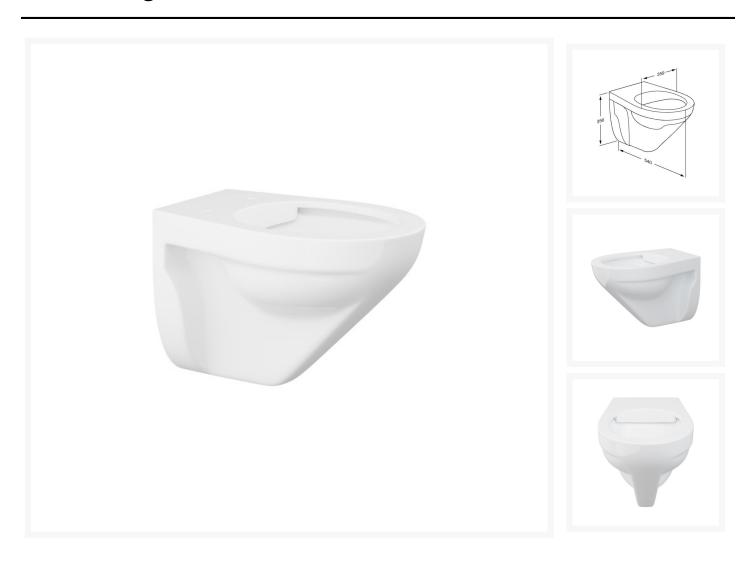

### **Description**

Pressalit 540mm rimless wall hung toilet, ideal for bathrooms which will be used by ambulant users.

#### **Technical details:**

- Distance from wall to the front (mm): 540
- Width (mm): 359
- Toilet seat fixing (mm): 155 centre to centre
- Bottom fix toilet seat hinges
- White ceramic
- Weight (kg): 18
- Max. weight load capacity of (kg): 40
- Manufactured by Villeroy & Boch