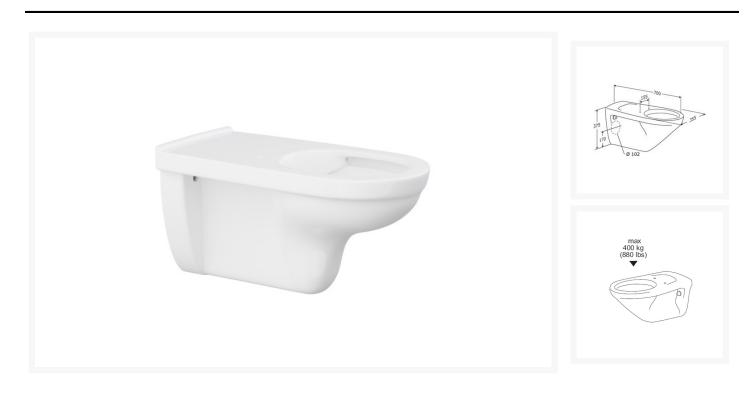

### Description

Pressalit PLUS 700mm wall hung rimless toilet, ideal for bathrooms which will be used for side transfers from wheelchairs and overhead or mobile hoists.

A long toilet pan also allows more space for carers, helping to avoid awkward or strenuous working positions.

#### **Technical details:**

- Distance from wall to the front (mm): 700
- Width (mm): 355
- Toilet seat fixing (mm): 155 centre to centre
- Bottom fix toilet seat hinges
- White Ceramic
- Weight (kg): 22
- Max. weight load capacity of (kg): 40
- Includes feed pipe, waste pipe and 2x sealing rings