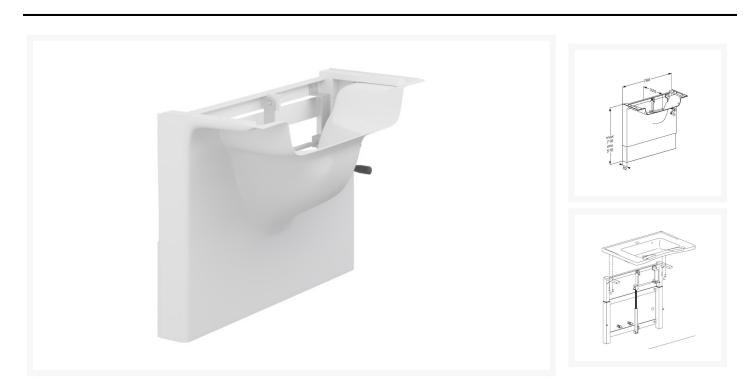

## **Product Images**

### Description

Manual height adjustable wash basin lift from the Pressalit MATRIX range with hand cranked adjustment for mounting the Pressalit Matrix Medium vanity wash basins.

The cranked handle provides 200mm of continuous step-less adjustment, between 510-710mm when www.independent4life.co.uk | info@independent4life.co.uk | Tel: 0800 500 3001 | VAT No: 942447711 EORI GB942447711000 mounted at floor level.

Wall mounted, with a white installation cover, concealed flexible feed / waste system and a shallow trap for a hygienic installation.

#### Key benefits:

- 200mm Stepless manual adjustment
- Hand cranked up/down control allows the user to adjust the height of the basin themselves
- The hand crank is located to the right hand side of the basin lift
- Suitable for regular height adjustments ideal for multi-user environments
- Concealed plumbing
- Smooth surfaces are easy to clean and attractive to look
- The sleek design greatly facilitates cleaning
- Includes WRAS approved flexible feeds and waste kit
- Includes fixing kit for the wash basin (excludes wall fixing kit)