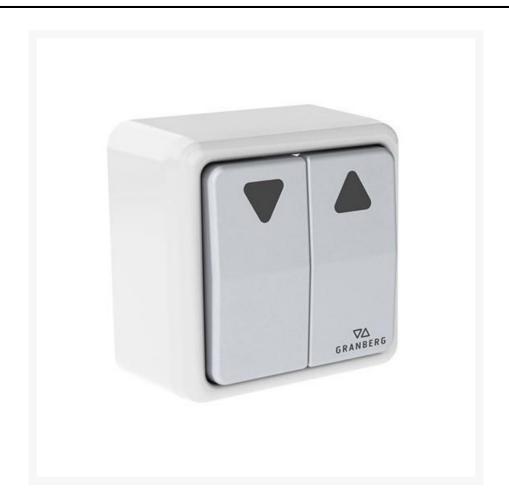

## **Description**

This wired button can be used to control either the Butler 720 and 720 automated clothes rail lifting systems.

The Extension frame allows for a surface mounted switch, when recessing the contol button is not an option.

#### **Technical details:**

- With up / down decals
- Alu-design control switch
- Plastic construction with aluminium finish
- Extension frame of plastic construction Light grey in colour
- Dimensions L x W x D (mm): 82 x 82 x 52
- Overall depth of installed switch and extension frame (mm): 52
- 5m control cable