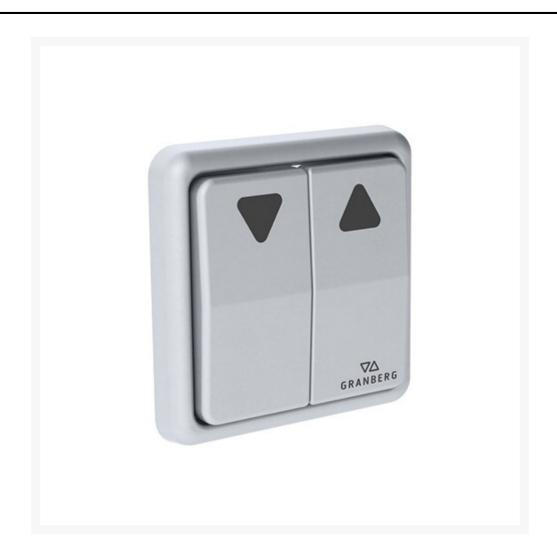

## **Description**

Granberg control button with aluminium finish, for operating the Granberg Butler 720 / 722 wardrobe automated lifting clothes rails.

### **Key benefits:**

- Corded control button with up / down decals
- For recessing into the wardrobe
- Plastic construction with aluminium finish
- Supplied with single button plastic frame with an aluminium finish
- If recessing is not possible, see (Product Code: 61251+61355), which features an extension frame