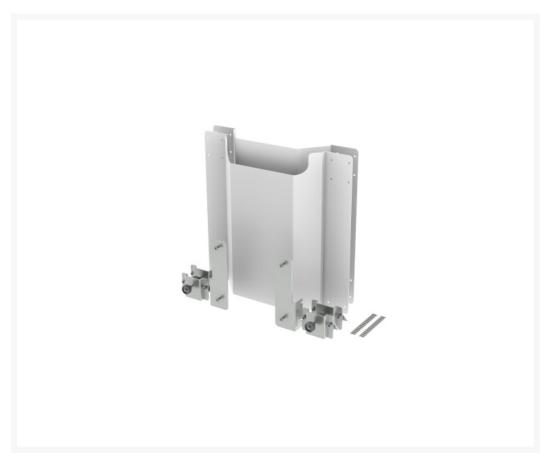

## **Description**

This fitting kit by Granberg is used for mounting cover panels to the Sidelift 6400HA worktop lift, allowing you to cover plumbing installations to the rear of the worktop lift.

### **Key benefits:**

- Fitting kit for cover panels
- Required for mounting cover panels to the Sidelift 6400HA
- 1 x fitting kit required per 2490mm length
- 2x Lower cover brackets mount to the left and right side of the frame
- 4x Upper cover panel brackets, fixed to the rear frame rail easy to remove retainer
- Off-set interlocking hose cover, with the cover panels fixing either side
- White cover panels available separately (Product Code: 6262-240-01)
- To colour match your kitchen, you will require:
- 2x Cover Panels: Width of lift -410mm x height 438mm, thickness 12-20mm
- See PDF Download for more information