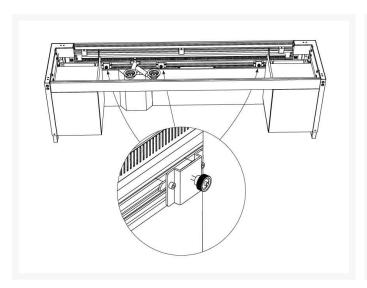

## **Description**

This fitting kit by Granberg is used for mounting cover panels to the Sidelift 6400HA worktop lift, allowing you to cover plumbing installations to the rear of the worktop lift.

### **Key benefits:**

- Fitting kit for cover panels
- Required for mounting cover panels to the Sidelift 6400HA
- 1 x fitting kit required per 2490mm length
- 2x Lower cover brackets mount to the left and right side of the frame
- 4x Upper cover panel brackets, fixed to the rear frame rail easy to remove retainer
- Off-set interlocking hose cover, with the cover panels fixing either side
- White cover panels available separately (Product Code: 6262-240-01)
- To colour match your kitchen, you will require:
- 2x Cover Panels: Width of lift -410mm x height 438mm, thickness 12-20mm
- See PDF Download for more information