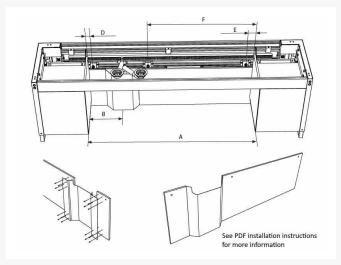

### **Key benefits:**

- Fitting kit for cover panels
- Required for mounting cover panels to the Sidelift 6400HA
- 1 x fitting kit required per 2490mm length
- 2x Lower cover brackets mount to the left and right side of the frame
- 4x Upper cover panel brackets, fixed to the rear frame rail easy to remove retainer
- Off-set interlocking hose cover, with the cover panels fixing either side
- White cover panels available separately (Product Code: 6262-240-01)
- To colour match your kitchen, you will require:
- 2x Cover Panels: Width of lift -410mm x height 438mm, thickness 12-20mm
- See PDF Download for more information