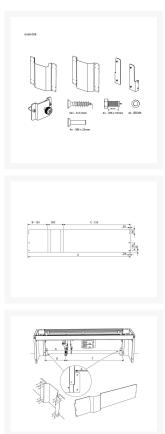

### **Key benefits:**

- Fitting kit for cover panels
- Required for mounting cover panels to the Sidelift 6400HA
- 1 x fitting kit required per 2490mm length
- 2x Lower cover brackets mount to the left and right side of the frame
- 4x Upper cover panel brackets, fixed to the rear frame rail easy to remove retainer
- Off-set interlocking hose cover, with the cover panels fixing either side
- White cover panels available separately (Product Code: 6262-240-01)
- To colour match your kitchen, you will require:
- 2x Cover Panels: Width of lift -410mm x height 438mm, thickness 12-20mm
- See PDF Download for more information