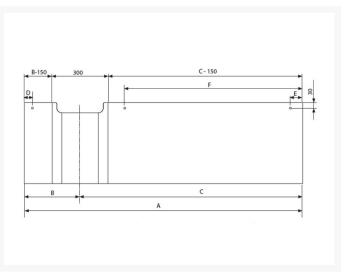

### **Key benefits:**

- Fitting kit for cover panels
- Required for mounting cover panels to the Sidelift 6400HA
- 1 x fitting kit required per 2490mm length
- 2x Lower cover brackets mount to the left and right side of the frame
- 4x Upper cover panel brackets, fixed to the rear frame rail easy to remove retainer
- Off-set interlocking hose cover, with the cover panels fixing either side
- White cover panels available separately (Product Code: 6262-240-01)
- To colour match your kitchen, you will require:
- 2x Cover Panels: Width of lift -410mm x height 438mm, thickness 12-20mm
- See PDF Download for more information