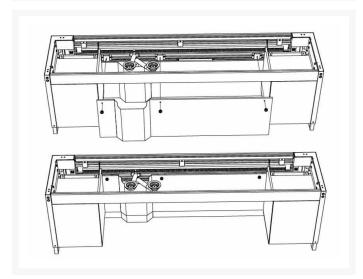

### **Key benefits:**

- Fitting kit for cover panels
- Required for mounting cover panels to the Sidelift 6400HA
- 1 x fitting kit required per 2490mm length
- 2x Lower cover brackets mount to the left and right side of the frame
- 4x Upper cover panel brackets, fixed to the rear frame rail easy to remove retainer
- Off-set interlocking hose cover, with the cover panels fixing either side
- White cover panels available separately (Product Code: 6262-240-01)
- To colour match your kitchen, you will require:
- 2x Cover Panels: Width of lift -410mm x height 438mm, thickness 12-20mm
- See PDF Download for more information