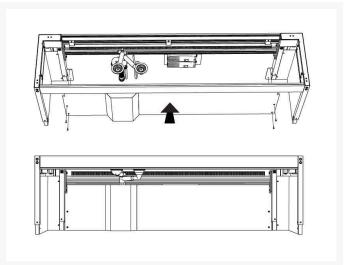

### **Key benefits:**

- Fitting kit for cover panels
- Required for mounting cover panels to the Sidelift 6400HA
- 1 x fitting kit required per 2490mm length
- 2x Lower cover brackets mount to the left and right side of the frame
- 4x Upper cover panel brackets, fixed to the rear frame rail easy to remove retainer
- Off-set interlocking hose cover, with the cover panels fixing either side
- White cover panels available separately (Product Code: 6262-240-01)
- To colour match your kitchen, you will require:
- 2x Cover Panels: Width of lift -410mm x height 438mm, thickness 12-20mm
- See PDF Download for more information